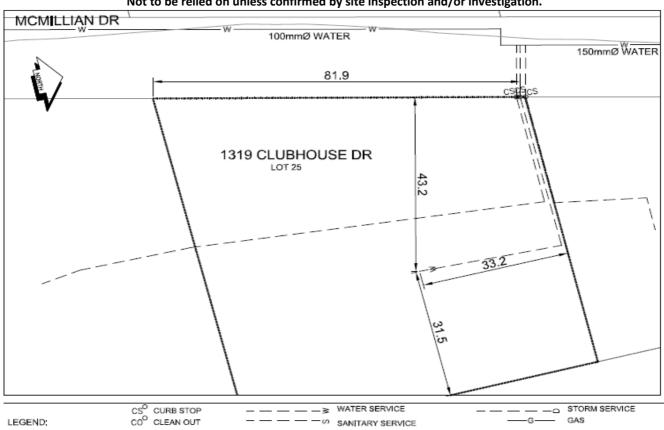

## City of Prince George **History Sheet**

| PID: | 013450654 |
|------|-----------|
| MU:  | 101476    |
| WO:  | 77778     |

Civic Address: 1319 Clubhouse Dr

Legal Description: Lot: 25 District Lot: 4377 Plan: 1329

| Service<br>Type | Diameter<br>(mm) | Material | Invert Elev<br>at main (m) | Invert Elev at property line (m) | Invert Elev at service end (m) | Distance into property (m) | Installation<br>Date |
|-----------------|------------------|----------|----------------------------|----------------------------------|--------------------------------|----------------------------|----------------------|
| Sanitary        | N/A              | N/A      | -                          | -                                | -                              | -                          | -                    |
| Water           | 25mm             | Copper   | -                          | -                                | -                              | as shown                   | September 2014       |
| Storm           | N/A              | N/A      | -                          | -                                | -                              | -                          |                      |

| Installed by: | City of Prince George forces                                                                                              | Survey Date: | - |  |  |
|---------------|---------------------------------------------------------------------------------------------------------------------------|--------------|---|--|--|
| Comments:     | City forces installed to property line. Onsite waterline as per design by L&M engineering. Service end capped and staked. |              |   |  |  |

NOT TO SCALE The information contained herein is for internal use only. Not to be relied on unless confirmed by site inspection and/or investigation.