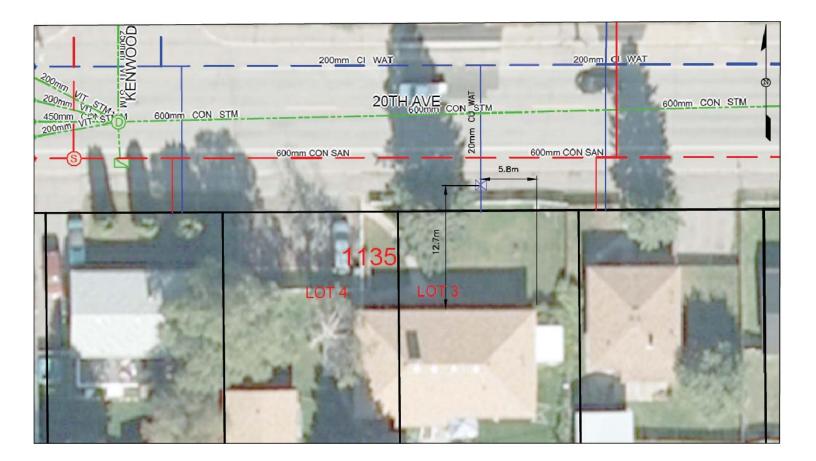

## City of Prince George HISTORY SHEET

| Installation Date:               |                                          |            |                |              | PID: | 0134  | 37623 | 013437631  |
|----------------------------------|------------------------------------------|------------|----------------|--------------|------|-------|-------|------------|
| Legal: Lot 3&4                   | 4 Blk:                                   | В          | DL:            | 931          |      | PL:   | 7544  |            |
| Address: 1135<br>Fibreoptics     | - 20th Ave                               |            |                |              |      | Dept  | h:    | Connected: |
| Sanitary Connection              | #:                                       | Size:      |                | Material:    |      | Dept  | h:    | Connected: |
| Water Connection #:              |                                          | Size: 20mm |                | Material: CU |      | Dept  | h:    | Connected: |
| Storm Connection #:              |                                          | Size:      |                | Material:    |      | Dept  | h:    | Connected  |
| Cash Receipt Nos:                | Water                                    |            | Sanitary       |              |      | Storm |       |            |
| Curb from Property L<br>Shaw     |                                          |            | Pavement Width |              |      |       |       |            |
| BC Hydro<br>Telus<br>Terasen     | U/G Connection<br>U/G Connection         |            |                |              |      |       |       |            |
| Information Sheets:<br>Comments: | NEW VALVE JULY 20,2010 GPS DEC 14TH 2010 |            |                |              |      |       |       |            |