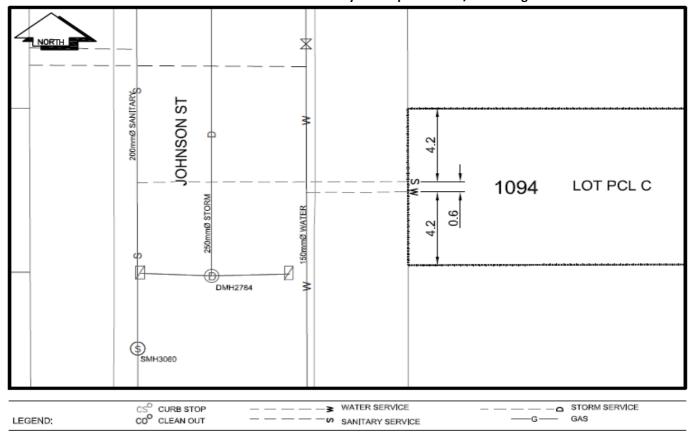

## City of Prince George **History Sheet**

| PID: | 013415387    |
|------|--------------|
| MU:  | 101723       |
| WO:  | 88438/ 88440 |

Civic Address:1094 Johnson StLegal Description:Lot: PCL C (PL B7574) District Lot: 1429

| Service<br>Type                                                                                 | Diameter<br>(mm) | Material       | Invert Elev<br>at main (m) | Invert Elev at<br>property line (m) | Invert Elev at<br>service end (m) | Distance into<br>property (m) | Installation<br>Date |
|-------------------------------------------------------------------------------------------------|------------------|----------------|----------------------------|-------------------------------------|-----------------------------------|-------------------------------|----------------------|
| Sanitary                                                                                        | 100mm            | PVC            | -                          | -                                   | -                                 | -                             | June 2016            |
| Water                                                                                           | 20mm             | Copper         | -                          | -                                   | -                                 | -                             | June 2016            |
| Storm                                                                                           | N/A              | N/A            | -                          | -                                   | -                                 | -                             |                      |
| Service Connection Location   Distance from downstream San MH 3056 towards upstream San MH 3060 |                  |                |                            | Sanitary (m)<br>101.78              | Storm (m)                         |                               |                      |
| Distance from downstream Stm MH - towards upstream Stm MH -                                     |                  |                |                            |                                     |                                   |                               |                      |
| Power                                                                                           | Size             | Communications | Size                       | Cable                               | Size                              | Gas                           | Size                 |
| BC Hydro                                                                                        | -                | Telus          | -                          | Shaw                                | -                                 | FortisBC                      | -                    |
|                                                                                                 | ad Service       | Overhead       | Service                    | Overhead                            | Service                           |                               |                      |
| Overhea                                                                                         |                  |                |                            |                                     |                                   |                               |                      |

Comments:

NOT TO SCALE The information contained herein is for internal use only. Not to be relied on unless confirmed by site inspection and/or investigation.