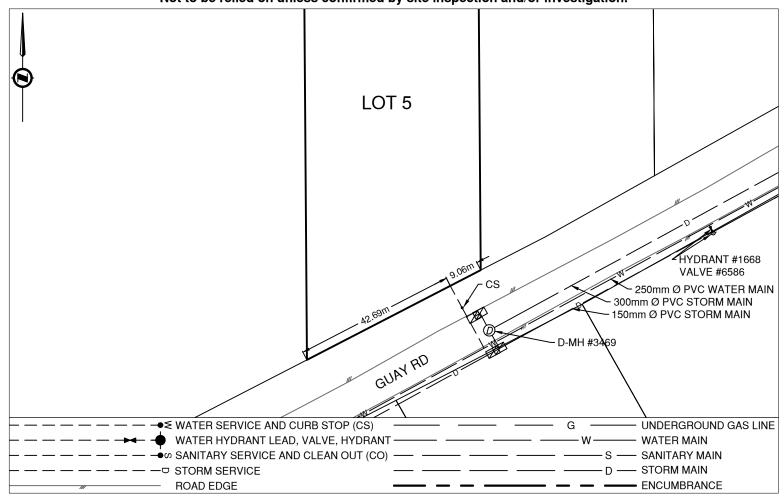

Curb Stop is ~9.1m from the South East corner of Lot 5.

Inspection #4228040 completed 2022-05-12.

NOT TO SCALE The information contained herein is for internal use only. Not to be relied on unless confirmed by site inspection and/or investigation.