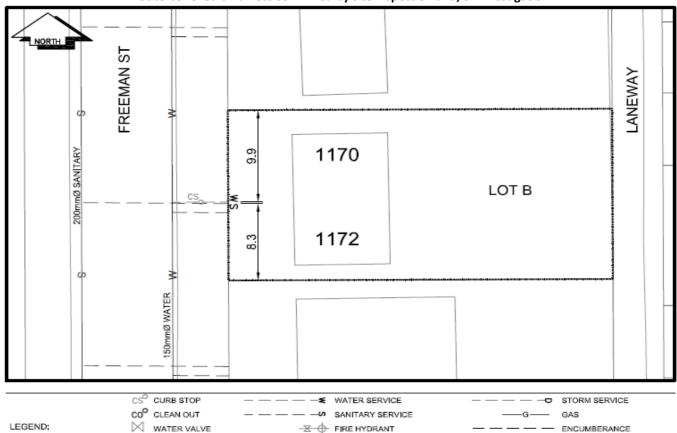

## City of Prince George **History Sheet**

| 013285173 | PID:   |
|-----------|--------|
|           | SD/MU: |
|           | WO:    |

Civic Address: 1170 Freeman Street 1172 Freeman Street

Legal Description: Lot: B District Lot: 1429 Plan: 8291

| Service<br>Type | Diameter<br>(mm) | Material | Invert Elev<br>at main (m) | Invert Elev at property line (m) | Invert Depth at service end (m) | Distance into property (m) | Installation<br>Date |
|-----------------|------------------|----------|----------------------------|----------------------------------|---------------------------------|----------------------------|----------------------|
| Sanitary        | 100mm            | AC       | -                          | 562.15                           | 1.66                            | -                          | January 1957         |
| Water           | 20mm             | Copper   | -                          | -                                | -                               | -                          | October 1956         |
| Storm           | N/A              | N/A      | -                          | -                                | -                               | -                          |                      |

| Service Connection Location     | Sanitary (m) | Storm (m)               |      |       |  |
|---------------------------------|--------------|-------------------------|------|-------|--|
| Distance from downstream San MH | 2833         | towards upstream San MH | 3071 | 41.04 |  |
| Distance from downstream Stm MH | -            | towards upstream Stm MH | -    |       |  |

NOT TO SCALE The information contained herein is for internal use only. Not to be relied on unless confirmed by site inspection and/or investigation.