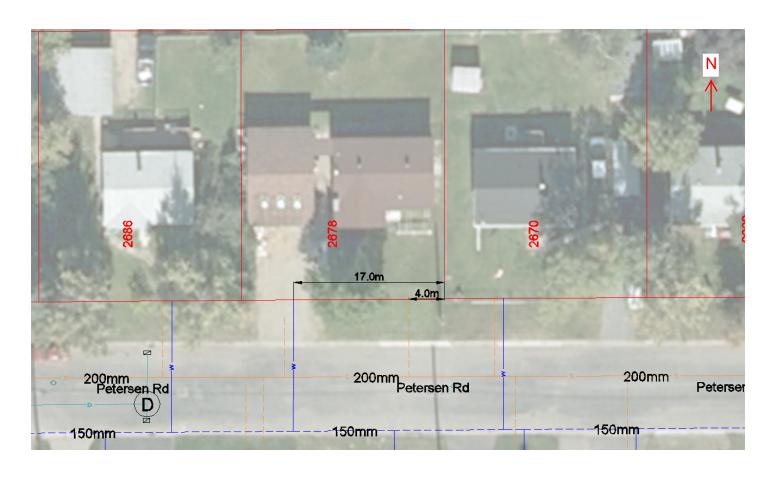

## City of Prince George HISTORY SHEET

| Installation Date: | PID: |
|--------------------|------|
|                    |      |

Legal: Lot Blk: DL: PL:

Address:

Fibreoptics Depth: Connected:

Sanitary Connection #: Size: Material: Depth: Connected:

Water Connection #: Size: Material: Depth: Connected:

Storm Connection #: Size: Material: Depth: Connected

Cash Receipt Nos: Water Sanitary Storm

Curb from Property Line Pavement Width

Shaw

BC Hydro \ = # U/G Connection
Telus \ = # U/G Connection

Terasen

**Information Sheets:** 

**Comments:** 

The information contained herein is for internal use only. Not to be relied upon unless confirmed by site inspection and/or investigation.