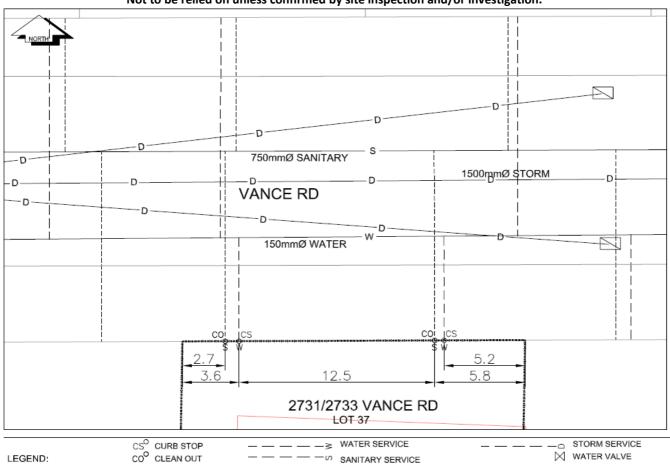

## City of Prince George **History Sheet**

| PID: | 013276972 |
|------|-----------|
| MU:  | 101377    |
| WO:  | 71307     |

Civic Address: 2731/2733 Vance Rd
Legal Description: Lot: 37 District Lot: 753 Plan: 8391

| Service<br>Type | Diameter<br>(mm) | Material | Invert Elev<br>at main (m) | depthof cut at property line (m) | Invert Elev at service end (m) | Distance into property (m) | Installation<br>Date |
|-----------------|------------------|----------|----------------------------|----------------------------------|--------------------------------|----------------------------|----------------------|
| West Sanitary   | 100mm            | PVC      | -                          | 2.26                             | 591.08                         | -                          | November 1977        |
| East Sanitary   | 100mm            | PVC      | -                          | -                                | -                              | -                          | June 2013            |
| West Water      | 20mm             | Copper   | -                          | -                                | -                              | -                          | November 1977        |
| East Water      | 20mm             | Copper   | -                          | -                                | -                              | -                          | June 2013            |
| Storm           | N/A              | N/A      | -                          | -                                | -                              | -                          |                      |

| Service Connection Location     |      |                         |      |        | Storm (m) |
|---------------------------------|------|-------------------------|------|--------|-----------|
| Distance from downstream San MH | 3575 | towards upstream San MH | 3576 | 91.20  |           |
| Distance from downstream San MH | 3575 | towards upstream San MH | 3576 | 104.60 |           |
| Distance from downstream Stm MH | -    | towards upstream Stm MH | -    |        |           |

NOT TO SCALE The information contained herein is for internal use only. Not to be relied on unless confirmed by site inspection and/or investigation.