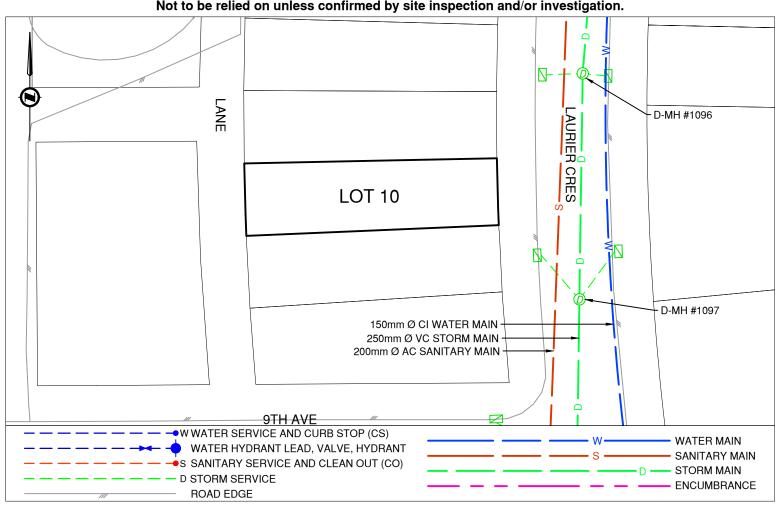

## **Lot Services Sketch**

PID:

013182200

Civic Address: 2310 LAURIER CRES

Legal Description: Lot: 10 Block: 78 District Lot: 343 Plan: 1268

| Service Type | Diameter<br>(mm) | Material | Invert Elev<br>@ Main (m) | Invert Elev @<br>Property Line (m) | Invert Elev @<br>Service End (m) | Distance into<br>Property (m) | Installation<br>Date |
|--------------|------------------|----------|---------------------------|------------------------------------|----------------------------------|-------------------------------|----------------------|
| Sanitary     | N/A              | -        | -                         | -                                  | -                                | -                             | -                    |
| Water        | N/A              | -        | -                         | -                                  | -                                | -                             | -                    |
| Storm        | N/A              | -        | -                         | -                                  | -                                | -                             | -                    |

| Sanitary Service Connection Location Notes | Storm Service Connection Location Notes |  |  |
|--------------------------------------------|-----------------------------------------|--|--|
| Distance from downstream SAN MH #: N/A     | Distance from downstream STM MH #: N/A  |  |  |
| Distance to upstream SAN MH #: N/A         | Distance to upstream STM MH #: N/A      |  |  |

| Miscellaneous Utilities |                  |                  |                     |  |  |  |  |  |
|-------------------------|------------------|------------------|---------------------|--|--|--|--|--|
| Power                   | Communications   | Cable            | Gas                 |  |  |  |  |  |
| BC Hydro                | TELUS            | Shaw Cable       | FortisBC            |  |  |  |  |  |
| Overhead Service        | Overhead Service | Overhead Service | Underground Service |  |  |  |  |  |

Installation By: N/A Draft Date: 2023-03-20 Survey Date: -

Comments:

Lot 10 is not serviced.

NOT TO SCALE The information contained herein is for internal use only. Not to be relied on unless confirmed by site inspection and/or investigation.