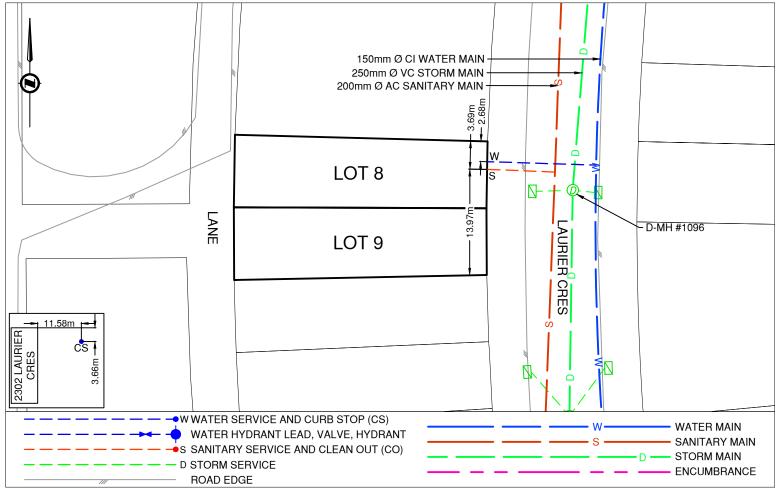

Legal Description: Lot: 8 & 9 Block: 78 District Lot: 343 Plan: 1268

| Service Type                                  | Diameter<br>(mm) | Material          | Invert Elev<br>@ Main (m) | Invert Elev @<br>Property Line (m) | Invert Elev<br>Service End              | -               | erty (m)            | Installation<br>Date |
|-----------------------------------------------|------------------|-------------------|---------------------------|------------------------------------|-----------------------------------------|-----------------|---------------------|----------------------|
| Sanitary                                      | Unknown          | Unknown           | -                         | -                                  | -                                       |                 | -                   | January 1957         |
| Water                                         | 13               | COPPER            | -                         | -                                  | -                                       |                 | -                   | January 1957         |
| Storm                                         | N/A              | -                 | -                         | -                                  | -                                       |                 | -                   | -                    |
| Sanitary Service Connection Location Notes    |                  |                   |                           |                                    | Storm Service Connection Location Notes |                 |                     |                      |
| Distance from downstream SAN MH #1983: 57.04m |                  |                   |                           | Distance fron                      | Distance from downstream STM MH #: N/A  |                 |                     |                      |
| Distance to upstream SAN MH #1979: 73.45m     |                  |                   |                           | Distance to u                      | Distance to upstream STM MH #: N/A      |                 |                     |                      |
|                                               |                  |                   | Mis                       | cellaneous Utilities               | 5                                       |                 |                     |                      |
| Power                                         |                  | Communications    |                           |                                    | Cable                                   |                 | Gas                 |                      |
| BC Hydro                                      |                  |                   | TELUS                     |                                    | Shaw Cable                              |                 | FortisBC            |                      |
| Overhead Service                              |                  | 0                 | Overhead Service          |                                    | Overhead Service                        |                 | Underground Service |                      |
| Installation By: Unknown                      |                  |                   |                           |                                    | Draft Date:                             | 2023-03-20      | Survey Dat          | :e: -                |
| I                                             |                  |                   |                           | Comments:                          | I                                       |                 |                     | <b>I</b>             |
| Water Service is ~2                           | 7m South from th | ne Northeast corr | ner of Lot 8 Sanita       | rv Service is ~3 7m Sout           | from the Northeast                      | corner of Lot 8 |                     |                      |