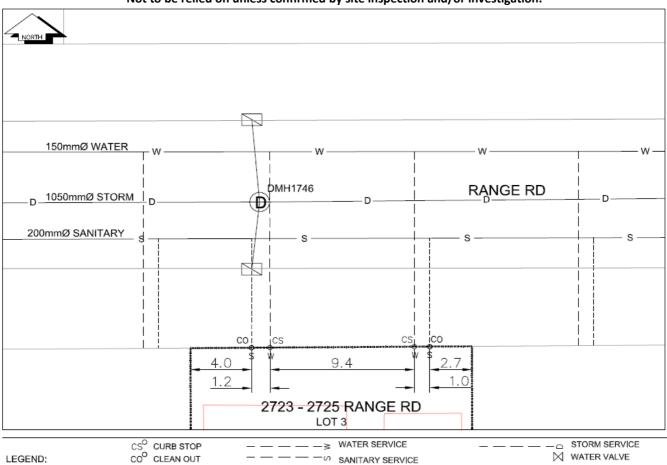

## City of Prince George

## **History Sheet**

PID 013168037 SD/MU WO:

Civic Address: 2723 - 2725 Range Rd Legal Description: Lot: 3 District Lot: 8182 Plan: 8714

| Service<br>Type | Diameter<br>(mm) | Material | Invert Elev<br>at main (m) | Depth of cut at property line (m) | Invert Elev at service end (m) | Distance into property (m) | Installation<br>Date |
|-----------------|------------------|----------|----------------------------|-----------------------------------|--------------------------------|----------------------------|----------------------|
| Sanitary        | 100mm            | AC       | -                          | 2.47                              | -                              | -                          | September 1977       |
| Sanitary        | 100mm            | PVC      | -                          | -                                 | -                              | -                          | September 2012       |
| Water           | 20mm             | Copper   | -                          | -                                 | -                              | -                          | January 19977        |
| Water           | 20mm             | Copper   | -                          | -                                 | -                              | -                          | September 2012       |
| Storm           | N/A              | N/A      | -                          | -                                 | -                              | -                          |                      |

| Service Connection Location     |      |                         |      |       | Storm (m) |
|---------------------------------|------|-------------------------|------|-------|-----------|
| Distance from downstream San MH | 4108 | towards upstream San MH | 4109 | 55.20 |           |
| Distance from downstream San MH | 4108 | towards upstream San MH | 4109 | 66.70 |           |
| Distance from downstream Stm MH | -    | towards upstream Stm MH | -    |       |           |

NOT TO SCALE The information contained herein is for internal use only. Not to be relied on unless confirmed by site inspection and/or investigation.