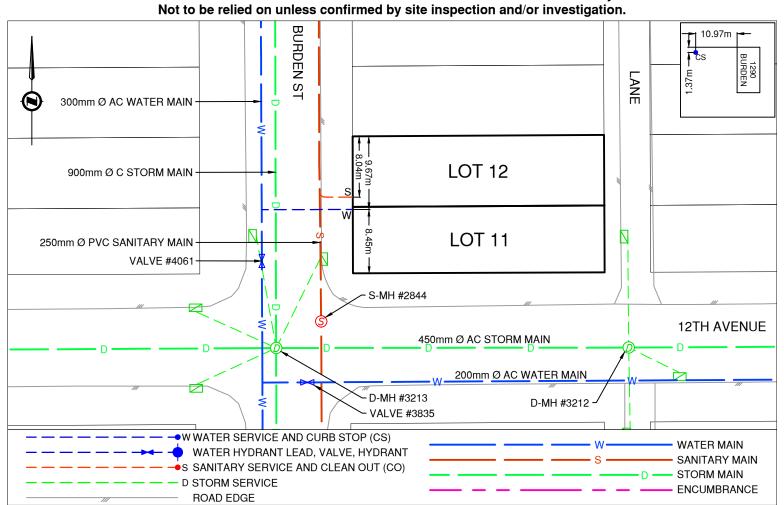

## **Lot Services Sketch**

013158406

013158392

PID:

Civic Address: 1290 BURDEN ST

Legal Description: Lot: 11 & 12 Block: 96 District Lot: 343 Plan: 1268

| Service Type | Diameter<br>(mm) | Material | Invert Elev<br>@ Main (m) | Invert Elev @<br>Property Line (m) | Invert Elev @<br>Service End (m) | Distance into Property (m) | Installation<br>Date |
|--------------|------------------|----------|---------------------------|------------------------------------|----------------------------------|----------------------------|----------------------|
| Sanitary     | 100              | PVC      | 585.26                    | -                                  | 585.86                           | -                          | June 2020            |
| Water        | 20               | COPPER   | -                         | -                                  | -                                | -                          | January 1957         |
| Storm        | N/A              | -        | -                         | -                                  | -                                | -                          | -                    |

| Sanitary Service Connection Location Notes    | Storm Service Connection Location Notes |  |  |
|-----------------------------------------------|-----------------------------------------|--|--|
| Distance from downstream SAN MH #2838: 86.33m | Distance from downstream STM MH #: N/A  |  |  |
| Distance to upstream SAN MH #2844: 16.85m     | Distance to upstream STM MH #: N/A      |  |  |

## Comments:

Sanitary Service is ~8.0m South from the Northwest corner of Lot 12. Water Service is ~8.4m North from the Southwest corner of Lot 12.