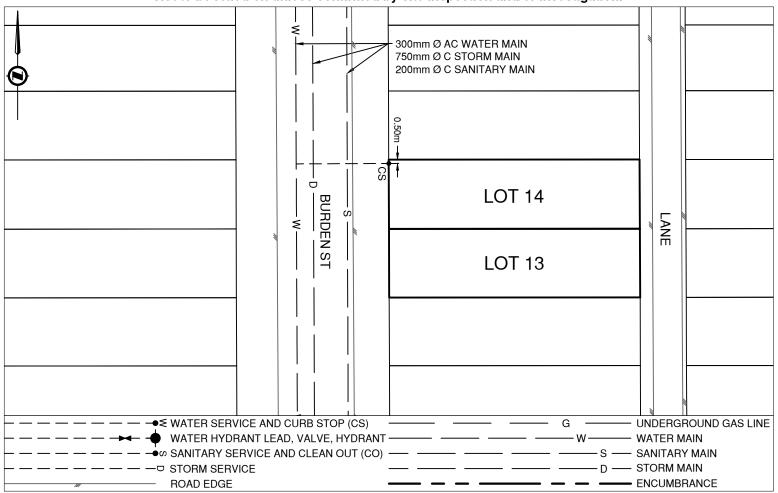

## Comments:

Curb Stop is ~0.5m from the North West corner of Lot 14. Sanitary Service not found during Locate Inspection.