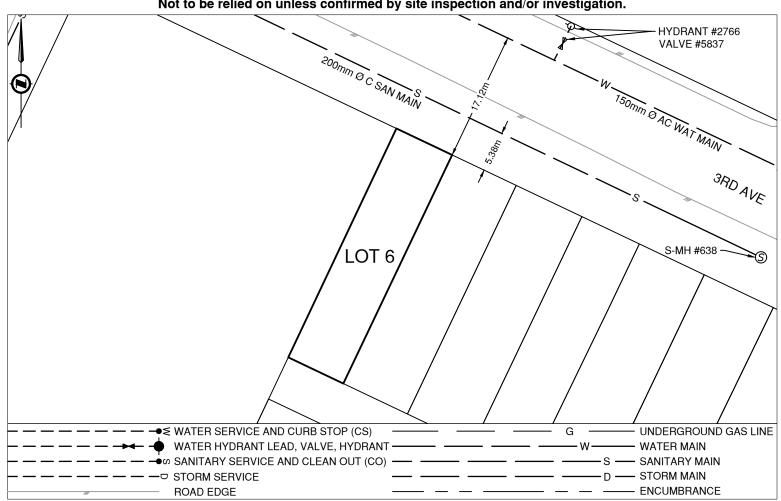

## **Lot Services Sketch**

PID:

013112520

Civic Address: 355 3RD AVE

Legal Description: Lot: 6 Block: 142 District Lot: 343 Plan: 1268

| Service Type | Diameter<br>(mm) | Material | Invert Elev<br>@ Main (m) | Invert Elev @<br>Property Line (m) | Invert Elev @<br>Service End (m) | Distance into Property (m) | Installation<br>Date |
|--------------|------------------|----------|---------------------------|------------------------------------|----------------------------------|----------------------------|----------------------|
| Sanitary     | N/A              | -        | -                         | -                                  | -                                | -                          | -                    |
| Water        | N/A              | -        | -                         | -                                  | -                                | -                          | -                    |
| Storm        | N/A              | -        | -                         | -                                  | -                                | -                          | -                    |

Installation By: N/A Draft Date: - Survey Date: -

Comments:

Lot 6 is not serviced.

NOT TO SCALE The information contained herein is for internal use only. Not to be relied on unless confirmed by site inspection and/or investigation.