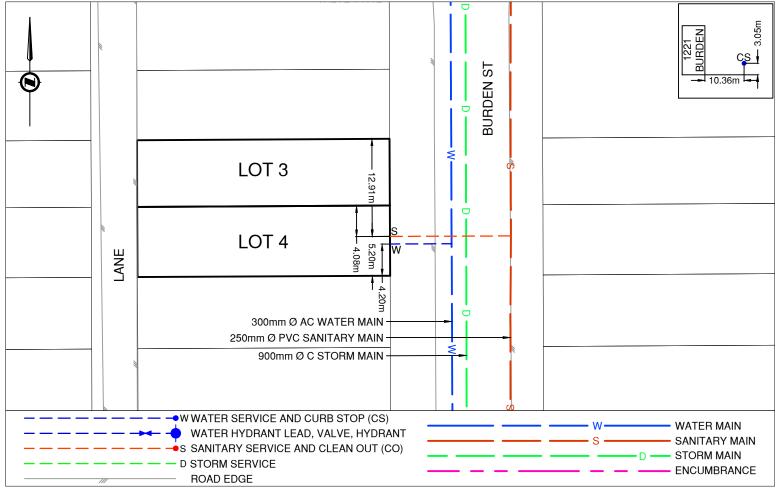

## Civic Address: 1221 BURDEN ST Legal Description: Lot: 3 & 4 Block: 97 District Lot: 343 Plan: 1268

| Service Type                                  | Diameter<br>(mm)       | Material        | Invert Elev<br>@ Main (m) |            | rt Elev @<br>rty Line (m)              | Invert Elev (<br>Service End | -              | ance into<br>perty (m) | Installation<br>Date |  |
|-----------------------------------------------|------------------------|-----------------|---------------------------|------------|----------------------------------------|------------------------------|----------------|------------------------|----------------------|--|
| Sanitary                                      | 100                    | AC              | -                         | -          |                                        | -                            |                | -                      | January 1957         |  |
| Water                                         | 20                     | COPPER          | -                         | -          |                                        | -                            |                | -                      | January 1957         |  |
| Storm                                         | N/A                    | -               | -                         | -          |                                        | -                            |                | -                      | -                    |  |
| Sanita                                        | ary Service Co         | onnection Lo    | cation Notes              |            | St                                     | orm Service C                | Connectio      | n Location             | Notes                |  |
| Distance from downstream SAN MH #2838: 37.07m |                        |                 |                           |            | Distance from downstream STM MH #: N/A |                              |                |                        |                      |  |
| Distance to upstream SAN MH #2844: 66.11m     |                        |                 |                           |            | Distance to upstream STM MH #: N/A     |                              |                |                        |                      |  |
|                                               |                        |                 | Mis                       | cellane    | ous Utilities                          |                              |                |                        |                      |  |
| Power                                         |                        | C               | Communications            |            | Cable                                  |                              |                | Gas                    |                      |  |
| BC Hydro                                      |                        |                 | TELUS                     |            | Shaw Cable                             |                              |                | FortisBC               |                      |  |
| Overhead Service C                            |                        |                 | overhead Service          |            | Overhead Service                       |                              |                | Underground Service    |                      |  |
| Installation By:                              | stallation By: Unknown |                 |                           |            |                                        | Draft Date:                  | 2023-03-08     | 3 Survey D             | ate: -               |  |
| I                                             |                        |                 |                           | Comr       | nents:                                 | 1                            |                | 1                      | 1                    |  |
| Water Service is ~4                           | 4.20m North from t     | he Southeast co | rner of Lot 4. Sanit      | ary Servic | e is ~5.2m North                       | from the Southeas            | st corner of L | ot 4.                  |                      |  |
| Water and Sanitary                            | / Services are in o    | ne trench.      |                           |            |                                        |                              |                |                        |                      |  |