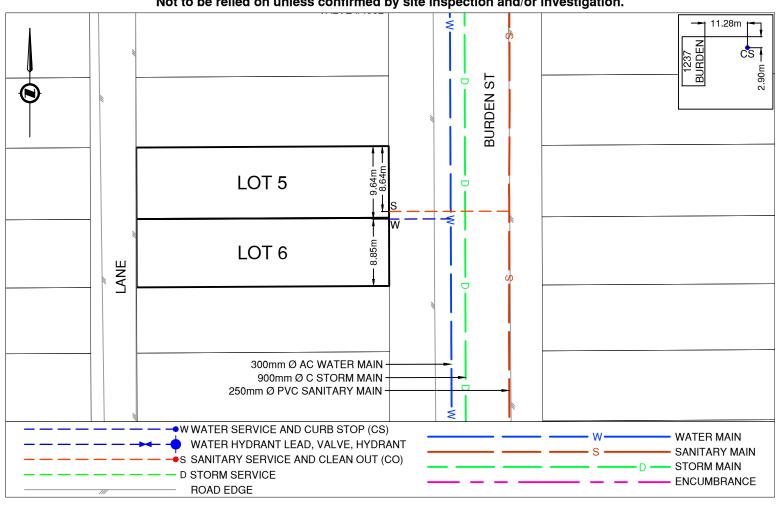

## Comments:

Sanitary Service is ~8.6m South from the Northeast corner of Lot 5. Water Service is ~9.6m South from the Northeast corner of Lot 5. Services are in one trench.

## NOT TO SCALE The information contained herein is for internal use only. Not to be relied on unless confirmed by site inspection and/or investigation.