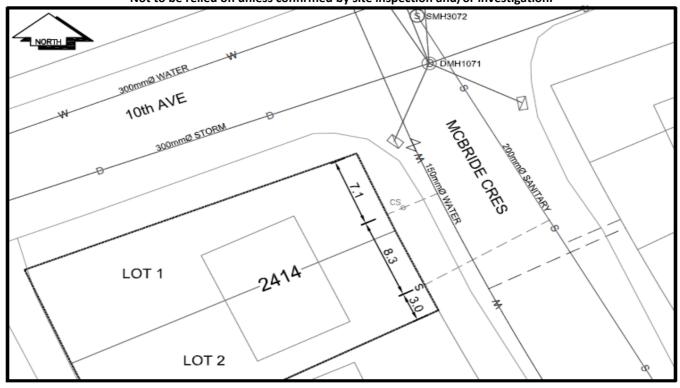

## City of Prince George **History Sheet**

| PID: | 013094599 |
|------|-----------|
| PID: | 013094602 |
| WO:  |           |

Civic Address: 2414 McBride Cres

Legal Description: Lot: 1 Block: 114 District Lot: 343 Plan: 1268

Lot: 2 Block: 114 District Lot: 343 Plan: 1268

| Service<br>Type  | Diameter<br>(mm) | Material | Invert Elev<br>at main (m) | Invert Elev at property line (m) | Invert Depth at service end (m) | Distance into property (m) | Installation<br>Date |
|------------------|------------------|----------|----------------------------|----------------------------------|---------------------------------|----------------------------|----------------------|
| Sanitary (Lot 2) | 100mm            | AC       | -                          | 586.46                           | 2.62                            | -                          | May 1958             |
| Water            | Unknown          | Unknown  | -                          | -                                | -                               | -                          | January 1957         |
| Storm            | N/A              | N/A      | -                          | -                                | -                               | -                          |                      |

| Service Connection Location     |      |                         |      |       | Storm (m) |
|---------------------------------|------|-------------------------|------|-------|-----------|
| Distance from downstream San MH | 3089 | towards upstream San MH | 3072 | 71.30 |           |
| Distance from downstream Stm MH | -    | towards upstream Stm MH | -    |       |           |

NOT TO SCALE The information contained herein is for internal use only. Not to be relied on unless confirmed by site inspection and/or investigation.