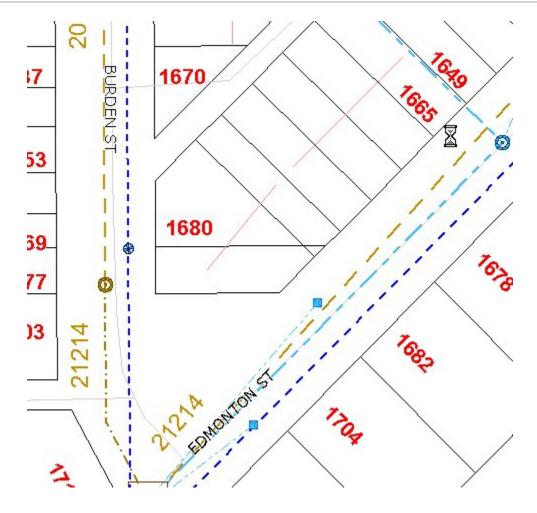

## **Lot Servicing**

1680 BURDEN ST PID: 013086421;013086456;013086821

Lot: 12,13 & F Block: 110, Plan: 1268, DL: 343

| SERVICE  | SIZE    | MATERIAL | INSTALLED<br>DATE | LOCATION                              | DETAILS                         |
|----------|---------|----------|-------------------|---------------------------------------|---------------------------------|
| WATER    | 20MM    | СП       | 31-Oct-<br>1961   | FR W CR BLD<br>8.229M NW<br>5.486M NE | CONNECTION<br>NUMBER 3162       |
| WATER    | 40MM    | UNKNOWN  | 04-Jun-<br>2007   | NO<br>LOCATION                        | CASH RECEIPT<br>NUMBER MU100703 |
| SANITARY | UNKNOWN | UNKNOWN  |                   | 10.668M N<br>OF SW CR PL              | CONNECTION<br># 3011            |