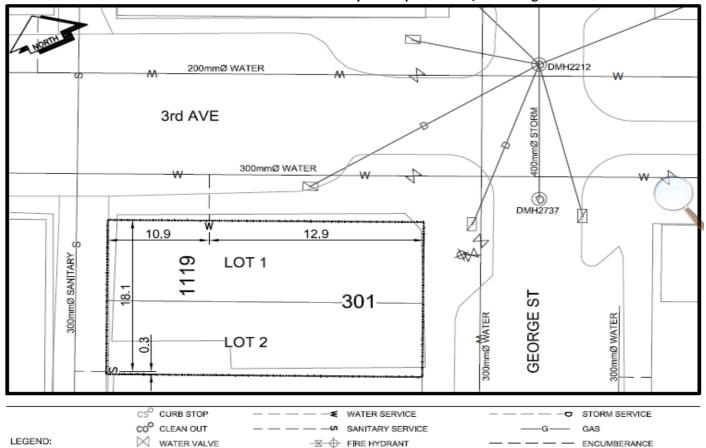

## City of Prince George History Sheet

| PID:   | 013075781 |
|--------|-----------|
|        | 013075802 |
| SD/MU: |           |
| WO:    |           |

Civic Address: 301 George St 1119 3rd Ave

Legal Description: Lot: 1, 2 Block: 134 District Lot: 343 Plan: 1268