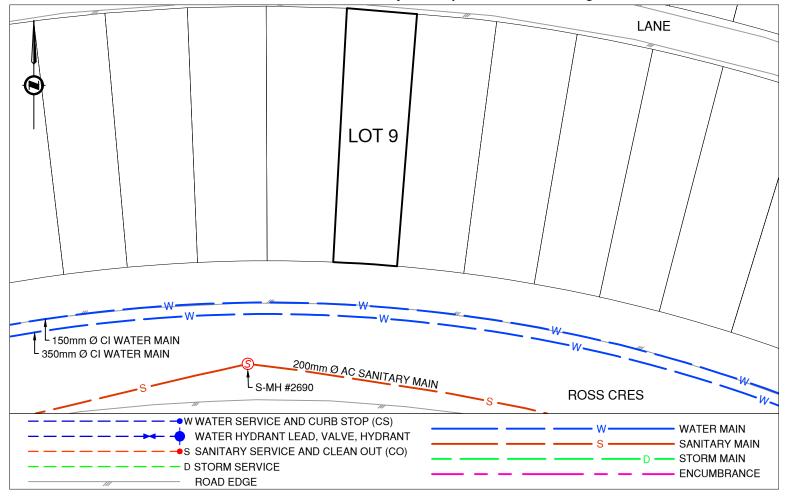

Civic Address: 1990 ROSS CRES Legal Description: Lot: 9 Block: 124 District Lot: 343 Plan: 1268

| Service Type                           | Diameter<br>(mm) | Material       | Invert Elev<br>@ Main (m) |          |                                        | Invert Elev<br>Service End | -          | nce into<br>erty (m) | Installatior<br>Date |
|----------------------------------------|------------------|----------------|---------------------------|----------|----------------------------------------|----------------------------|------------|----------------------|----------------------|
| Sanitary                               | N/A              | -              | -                         | -        |                                        | -                          |            | -                    | -                    |
| Water                                  | N/A              | -              | -                         | -        |                                        | -                          |            | -                    | -                    |
| Storm                                  | N/A              | -              | -                         | -        |                                        | -                          |            | -                    | -                    |
| Sanita                                 | ry Service Co    | onnection Lo   | cation Notes              |          | St                                     | orm Service C              | connection | Location N           | lotes                |
| Distance from downstream SAN MH #: N/A |                  |                |                           |          | Distance from downstream STM MH #: N/A |                            |            |                      |                      |
| Distance to upstream SAN MH #: N/A     |                  |                |                           |          | Distance to upstream STM MH #: N/A     |                            |            |                      |                      |
|                                        |                  |                | Mis                       | cellaned | ous Utilities                          |                            |            |                      |                      |
| Power                                  |                  | Communications |                           | Cable    |                                        |                            | Gas        |                      |                      |
| BC Hydro                               |                  |                | TELUS                     |          | Shaw Cable                             |                            |            | FortisBC             |                      |
| Overhead Service                       |                  | C              | Overhead Service          |          | Overhead Service                       |                            |            | Underground Service  |                      |
| nstallation By: N/A                    |                  |                |                           |          |                                        | Draft Date:                | 2023-03-20 | Survey Da            | te: N/A              |
|                                        |                  |                |                           | Comr     | nents:                                 | 1                          |            | 1                    | 1                    |
| Lot 9 is not serviced                  | d.               |                |                           |          |                                        |                            |            |                      |                      |