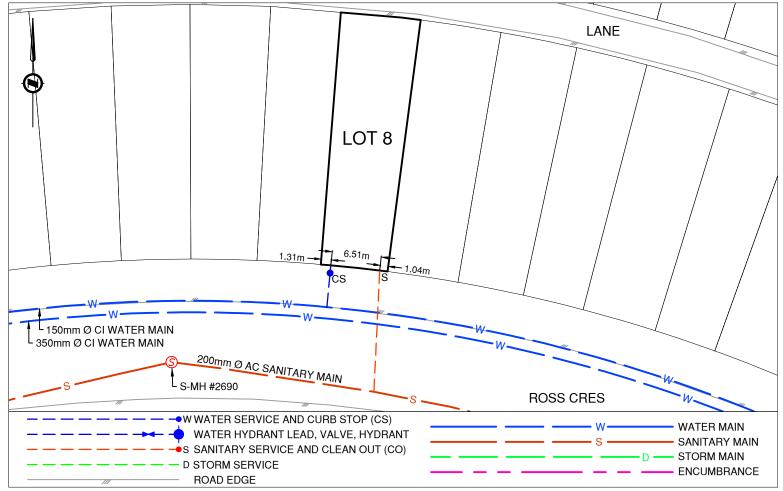

Legal Description: Lot: 8 Block: 124 District Lot: 343 Plan: 1268

| Service Type                                  | Diameter<br>(mm) | Material          | Invert Elev<br>@ Main (m) | Invert Elev @<br>Property Line (m) |                                         | Invert Elev<br>Service End | -            | rty (m)             | Installation<br>Date |
|-----------------------------------------------|------------------|-------------------|---------------------------|------------------------------------|-----------------------------------------|----------------------------|--------------|---------------------|----------------------|
| Sanitary                                      | 100              | AC                | -                         | 580.17                             |                                         | -                          |              | -                   | December 1956        |
| Water                                         | 20               | COPPER            | -                         | -                                  |                                         | -                          |              | -                   | December 1961        |
| Storm                                         | N/A              | -                 | -                         | -                                  |                                         | -                          |              | -                   | -                    |
| Sanitary Service Connection Location Notes    |                  |                   |                           |                                    | Storm Service Connection Location Notes |                            |              |                     |                      |
| Distance from downstream SAN MH #2693: 76.98m |                  |                   |                           |                                    | Distance from downstream STM MH #: N/A  |                            |              |                     |                      |
| Distance to upstream SAN MH #2690: 27.05m     |                  |                   |                           |                                    | Distance to upstream STM MH #: N/A      |                            |              |                     |                      |
|                                               |                  |                   | Mis                       | cellane                            | ous Utilities                           |                            |              |                     |                      |
| Power                                         |                  | Communications    |                           |                                    | Cable                                   |                            |              | Gas                 |                      |
| BC Hydro                                      |                  |                   | TELUS                     |                                    | Shaw Cable                              |                            |              | FortisBC            |                      |
| Overhead Service                              |                  | С                 | Overhead Service          |                                    | Overhead Service                        |                            |              | Underground Service |                      |
| Installation By: Unknown                      |                  |                   |                           |                                    |                                         | Draft Date:                | 2023-03-20   | Survey Dat          | e: -                 |
| I                                             |                  |                   |                           | Comr                               | nents:                                  |                            |              | 1                   | 1                    |
| Curb Stop is ~1.3m                            | East from the So | uthwest corner of | Lot 8. Sanitary Se        | ervice is ~                        | 1.0m West from                          | the Southeast corr         | er of Lot 8. |                     |                      |