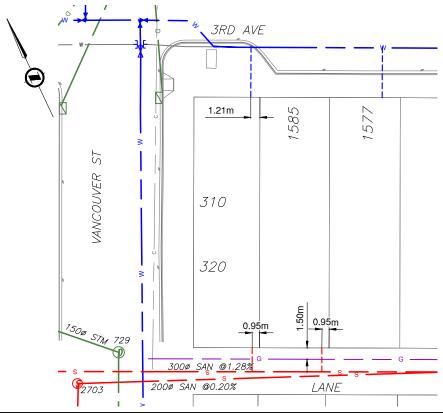

## **Lot Services Sketch**

| PID: | 013026101 |
|------|-----------|
|      | 005819962 |
|      | 005819997 |

Civic Address: 310, 320 Vancouver Street (Lot 1), 1585 3rd Ave (Lot 2), 1577 3rd Ave (Lot 3)

Legal Description: Lot: 1-2-3 District Lot: 343 Block: 130 Plan: 1268

| Service Type | Diameter<br>(mm) | Material | Invert Elev<br>@ Main (m) | Invert Elev @<br>Property Line (m) | Invert Elev @<br>Service End (m) | Distance into<br>Property (m) | Installation<br>Date |
|--------------|------------------|----------|---------------------------|------------------------------------|----------------------------------|-------------------------------|----------------------|
| Sanitary     | 100              | AC       | 2.4                       | -                                  | -                                | 3.07                          | 1959                 |
| Water        | 100              | PVC      | 576.08                    | -                                  | -                                | 9.74                          | 2022                 |
| Storm        | 150              | -        | -                         | -                                  | -                                | -                             | -                    |

| Sanitary Service Connection Location Notes            | Storm Service Connection Location Notes |
|-------------------------------------------------------|-----------------------------------------|
| Distance from downstream SAN MH #2704: 25.92M, 15.76M | Distance from downstream STM MH #: N/A  |
| Distance to upstream SAN MH #2700: 158.95M, 93.17M    | Distance to upstream STM MH #: N/A      |

| Miscellaneous Utilities |                  |                  |                     |  |  |
|-------------------------|------------------|------------------|---------------------|--|--|
| Power                   | Communications   | Cable            | Gas                 |  |  |
| BC Hydro                | TELUS            | Shaw Cable       | FortisBC            |  |  |
| Overhead Service        | Overhead Service | Overhead Service | Underground Service |  |  |

| Installation By: | WATER INSTALLED BY COPG 2022 | Draft Date: | - | Survey Date: | - |
|------------------|------------------------------|-------------|---|--------------|---|
|------------------|------------------------------|-------------|---|--------------|---|

**Comments:WATER SERVICE INSULATED WITH RIGID INSULATION** 

NOT TO SCALE The information contained herein is for internal use only. Not to be relied on unless confirmed by site inspection and/or investigation.