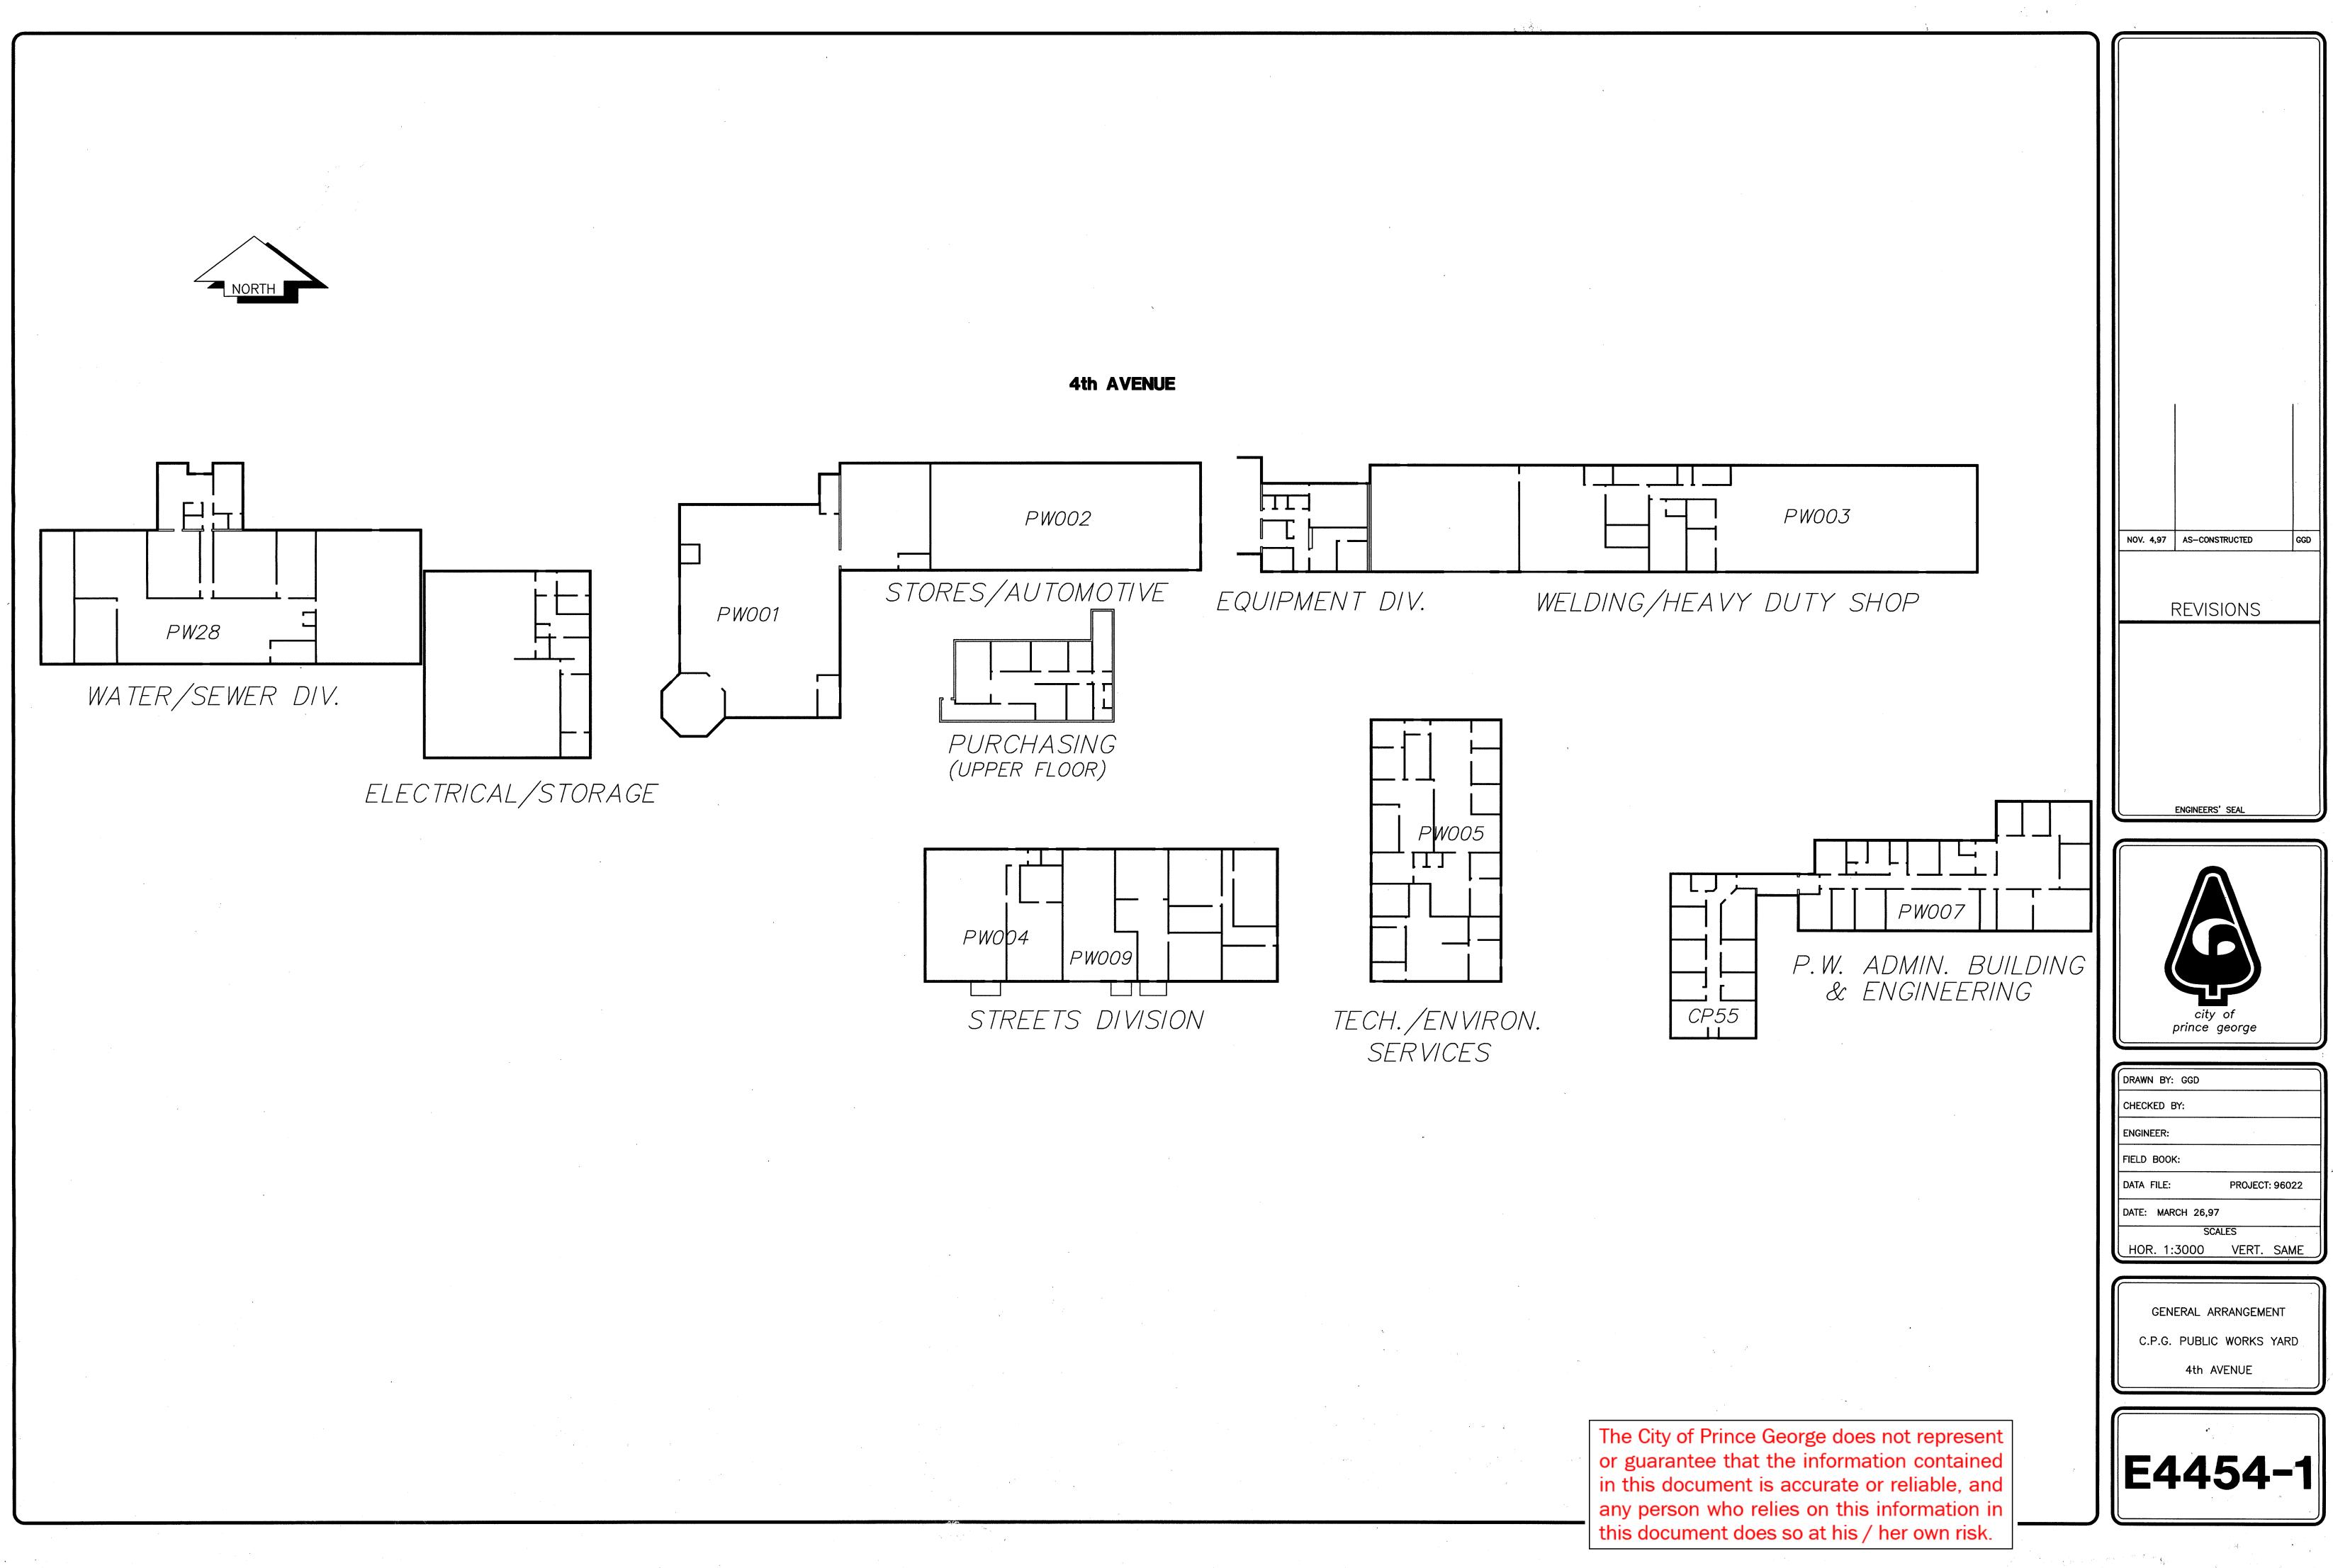

|
| 693 4 <sup>th</sup> Ave | 015936635 Lot 16        |                         |
| 029807981               | 015936643 Lot 17        |                         |
| 020001001               | 015936651 Lot 18        |                         |
|                         | 015936660 Lot 19        |                         |
|                         | 015936678 Lot 20        |                         |
|                         |                         |                         |





EXISTING CONDUIT = 866m CITY HALL TO PUBLIC WORKS ADMINISTRATION BUILDING

> The City of Prince George does not represent or guarantee that the information contained in this document is accurate or reliable, and any person who relies on this information in this document does so at his / her own risk.