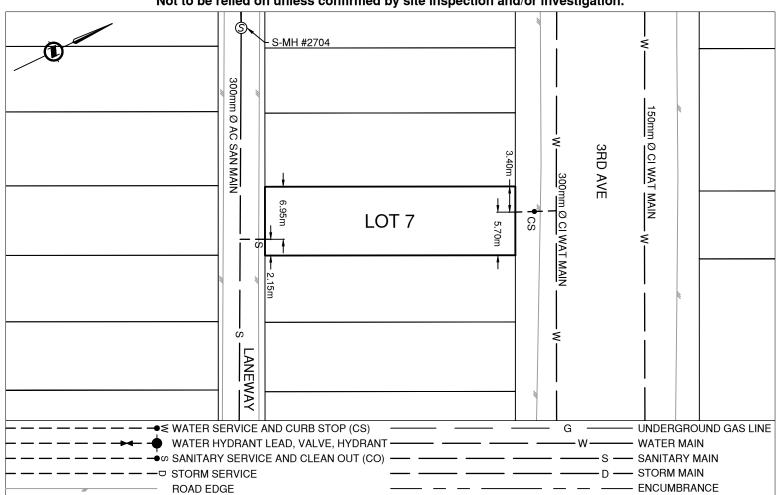

## Comments:

Curb Stop is ~3.4m Southeast from the Northwest corner of Lot 7. Sanitary Service is ~2.15m Northeast from the Southeast corner of Lot 7.

## NOT TO SCALE The information contained herein is for internal use only. Not to be relied on unless confirmed by site inspection and/or investigation.