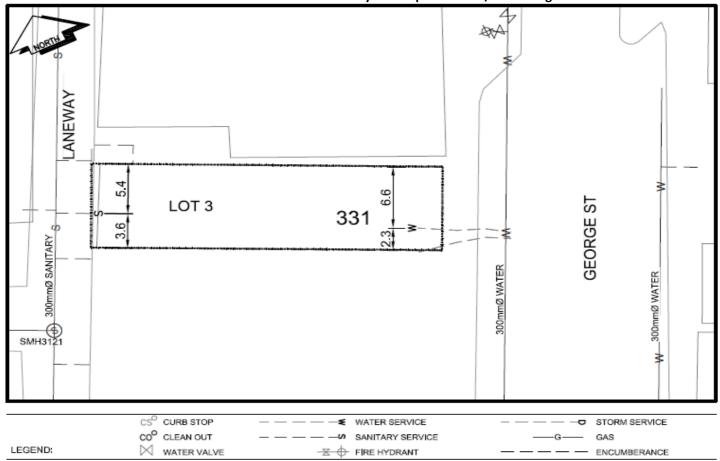

## Civic Address:331 George StLegal Description:Lot: 3 Block: 134 District Lot: 343 Plan: 1268

| Service<br>Type                           | Diameter<br>(mm) | Material         | Invert Elev<br>at main (m)   | Invert Elev at<br>property line (m) | Invert Elev at<br>service end (m) | Distance into<br>property (m) | Installation<br>Date |
|-------------------------------------------|------------------|------------------|------------------------------|-------------------------------------|-----------------------------------|-------------------------------|----------------------|
| Sanitary                                  | 100mm            | PVC              | -                            | -                                   | -                                 | -                             | January 1984         |
| Water                                     | 25mm             | Copper           | -                            | -                                   | -                                 | -                             | November 2016        |
| Storm                                     | N/A              | N/A              | -                            | -                                   | -                                 | -                             |                      |
| Service Connection                        | Location         |                  |                              |                                     |                                   | Sanitary (m)                  | Storm (m)            |
| Distance from do                          | wnstream San MH  | 2020             | towards upstream San MH 3121 |                                     |                                   | 84.50                         |                      |
| Distance from dov                         | wnstream Stm MH  | -                | towards upstream Stm MH -    |                                     |                                   |                               |                      |
| Power                                     | Size             | Communications   | Size                         | Cable                               | Size                              | Gas                           | Size                 |
| BC Hydro                                  | -                | Telus            | -                            | Shaw                                | -                                 | FortisBC                      | -                    |
| Overhead Service                          |                  | Overhead Service |                              | Overhead                            | Service                           |                               | -                    |
| nstalled by: City of Prince George forces |                  |                  |                              |                                     |                                   | Survey Date:                  | -                    |
| Comments:                                 |                  |                  |                              |                                     |                                   |                               |                      |