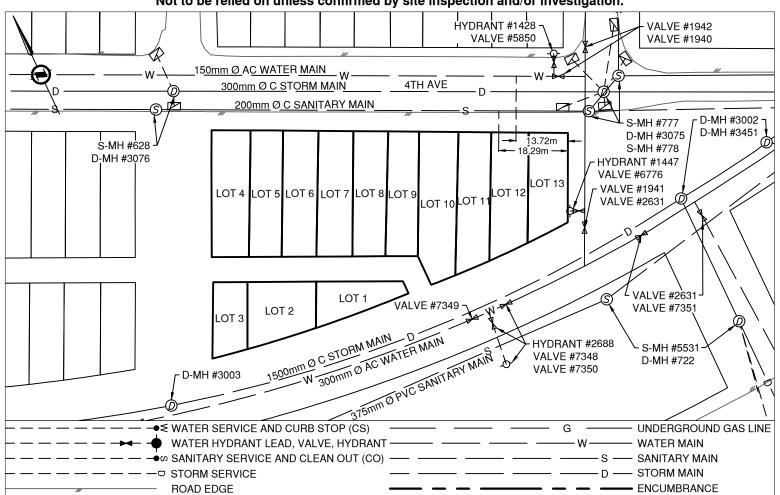

## **Lot Services Sketch**

PRINCE GEORGE Civic Address: 433 4TH AVE

Legal Description: Lot: 1-13 Block: 143 District Lot: 343 Plan: 1268

|      | 015936333 | 015936511 |
|------|-----------|-----------|
|      | 015936368 | 012994669 |
|      | 015936376 | 012994677 |
|      | 015936384 | 012994685 |
| PID: | 015936392 |           |
|      | 015936406 |           |
|      | 015936422 |           |
|      | 015936431 |           |
|      | 015936449 |           |
|      |           |           |

| Sanitary Service Connection Location Notes   | Storm Service Connection Location Notes |  |
|----------------------------------------------|-----------------------------------------|--|
| Distance from downstream SAN MH #778: 23.83m | Distance from downstream STM MH #: N/A  |  |
| Distance to upstream SAN MH #628: 90.73m     | Distance to upstream STM MH #: N/A      |  |

## Comments:

Water Service is ~13.7m from the North East corner of Lot 13. Sanitary Service is ~18.3m from the North East corner of Lot 13.