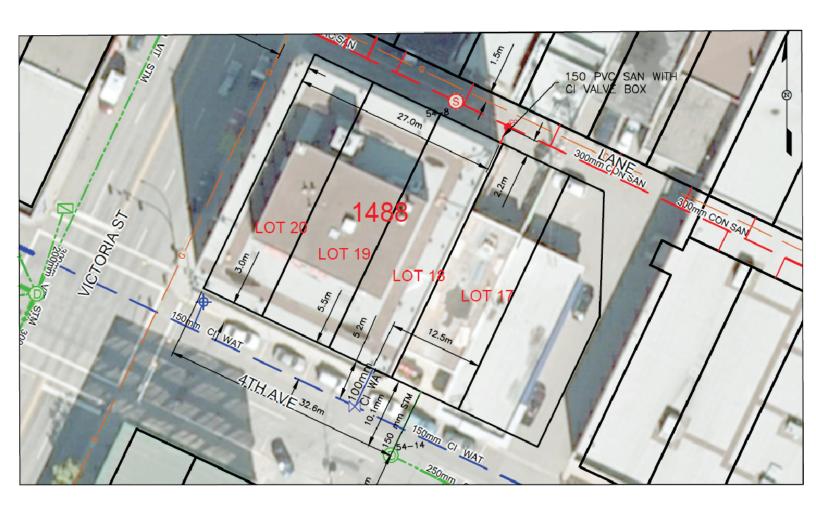

## City of Prince George HISTORY SHEET

012 992 127 012 992 101

Installation Date: PID: 012 992 135 012 992 143

Legal: Lot 17-20 Blk: 131 DL: 343 PL: 1268

Address: 1488 - 4th Ave & 390 Victoria St

Fibreoptics Depth: Connected:

Sanitary Connection #: 2314 Size: UNKNOWN Material: UNK Depth: Connected: Y

Sanitary Connection #: 1230 Size: UNKNOWN Material: UNK Depth: Connected: Y

Sanitary Connection #: 8879 Size: 150mm Material: UNK Depth: 78.250 Connected: Y

Sanitary Connection #: Size: Material: Depth: Connected:

Water Connection #: 8879 Size: 100mm Material: Cl Depth: Connected: Y

Water Connection #: Size: Material: Depth: Connected:

Water Connection #: Size: Material: Depth: Connected:

Water Connection #: Size: Material: Depth: Connected:

Storm Connection #: 424 Size: 150mm Material: UNK Depth: 80.160 Connected Y

Storm Connection #: 104 Size: 150mm Material: UNK Depth: Connected

Storm Connection #: Size: Material: Depth: Connected