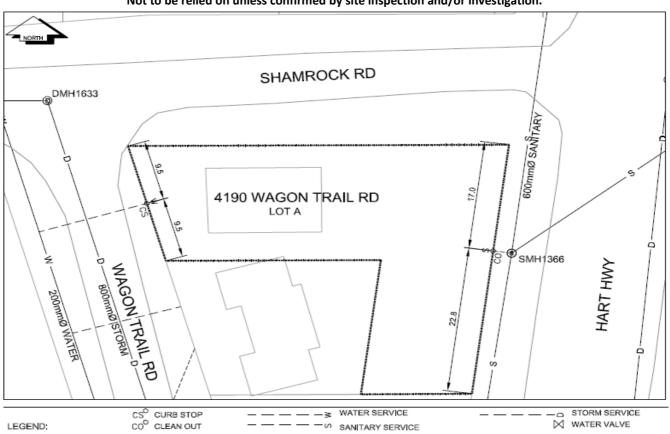

## City of Prince George **History Sheet**

| PID: | 012980919   |
|------|-------------|
| MU:  | 101282      |
| WO:  | 65377/65379 |

Civic Address: 4190 Wagon Trail Rd
Legal Description: Lot: A District Lot: 4040 Plan: 9316

| Service<br>Type | Diameter<br>(mm) | Material | Invert Elev<br>at main (m) | Invert Elev at property line (m) | Invert Elev at service end (m) | Distance into property (m) | Installation<br>Date |
|-----------------|------------------|----------|----------------------------|----------------------------------|--------------------------------|----------------------------|----------------------|
| Sanitary        | 100mm            | PVC      | -                          | -                                | -                              | -                          | June 2012            |
| Water           | 20mm             | Copper   | -                          | -                                | -                              | -                          | June 2012            |
| Storm           | N/A              | N/A      | -                          | -                                | -                              | -                          |                      |

| Service Connection Location                                 | Sanitary (m) | Storm (m) |
|-------------------------------------------------------------|--------------|-----------|
| Sanitary service connected to San MH1366                    | -            |           |
| Distance from downstream Stm MH - towards upstream Stm MH - |              |           |

NOT TO SCALE The information contained herein is for internal use only. Not to be relied on unless confirmed by site inspection and/or investigation.