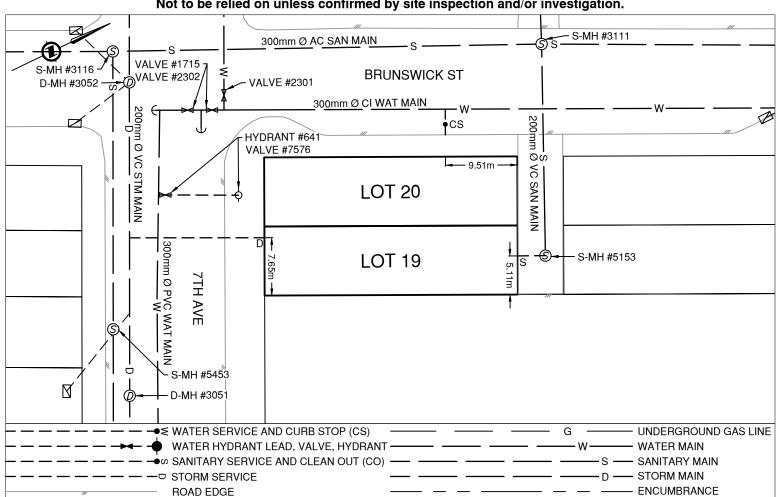

Civic Address: 1388 7TH AVE

Legal Description: Lot: 19-20 Block: 172 District Lot: 343 Plan: 1268

38

150

**COPPER** 

AC

| Service Type | Diameter<br>(mm) | Material | Invert Elev<br>@ Main (m) | Invert Elev @<br>Property Line (m) | Invert Elev @<br>Service End (m) | Distance into<br>Property (m) | Installation<br>Date |
|--------------|------------------|----------|---------------------------|------------------------------------|----------------------------------|-------------------------------|----------------------|
| Sanitary     | 150              | PVC      | -                         | -                                  | -                                | -                             | January 2009         |

| Sanitary Service Connection Location Notes   | Storm Service Connection Location Notes |  |  |
|----------------------------------------------|-----------------------------------------|--|--|
| Distance from downstream SAN MH #5153: 0.00m | Distance from downstream STM MH #: N/A  |  |  |
| Distance to upstream SAN MH #5153: 0.00m     | Distance to upstream STM MH #: N/A      |  |  |

## Comments:

Sanitary Service is ~5.1m North West from the North East corner of Lot 19. Curb Stop is ~9.5m South West from the North West corner of Lot 20.

Storm Service is ~7.6m North West from the South East corner of Lot 19.