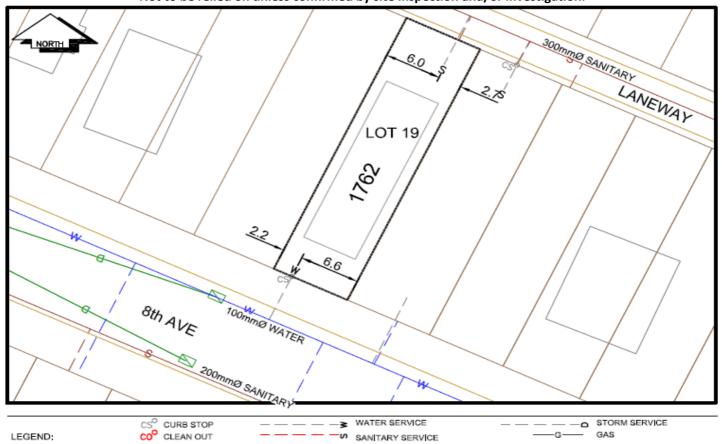

## City of Prince George **History Sheet**

| PID: | 012968731 |
|------|-----------|
| MU:  | 101733    |
| WO:  | 87671     |

Civic Address: 1762 8th Ave

Legal Description: Lot: 19 Block: 179 District Lot: 343 Plan: 1268

| Service<br>Type | Diameter<br>(mm) | Material | Invert Elev<br>at main (m) | Invert Elev at property line (m) | Invert Elev at service end (m) | Distance into property (m) | Installation<br>Date |
|-----------------|------------------|----------|----------------------------|----------------------------------|--------------------------------|----------------------------|----------------------|
| Sanitary        | 100mm            | PVC      | 575.91                     | 575.95                           | 575.98                         | 3.30                       | April 2016           |
| Water           | 20mm             | Copper   | -                          | -                                | =                              | -                          | January 1957         |
| Storm           | N/A              | N/A      | -                          | -                                | -                              | -                          |                      |

| Service Connection Location     |      |                         |      |       | Storm (m) |
|---------------------------------|------|-------------------------|------|-------|-----------|
| Distance from downstream San MH | 3097 | towards upstream San MH | 3084 | 46.80 |           |
| Distance from downstream Stm MH | -    | towards upstream Stm MH | -    |       |           |

NOT TO SCALE The information contained herein is for internal use only. Not to be relied on unless confirmed by site inspection and/or investigation.