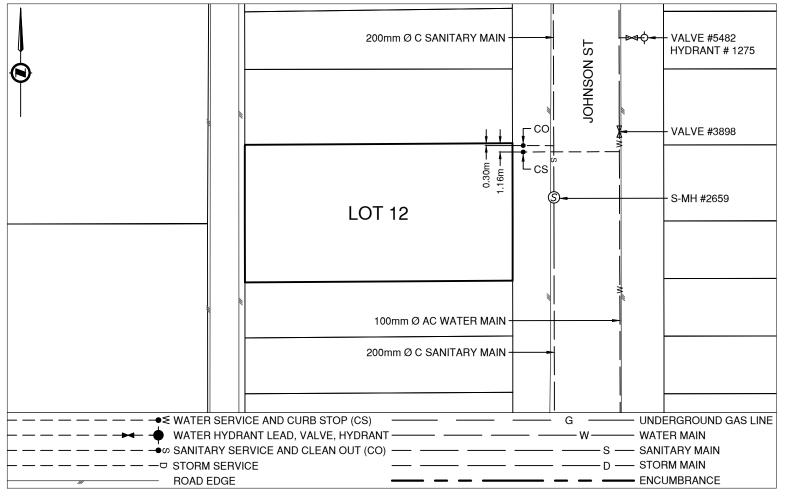

## PRINCE GEORGE Civic Address: 605 JOHNSON STREET

Legal Description: Lot: 12 Block: 23 District Lot: 937 Plan: 752 AMD

| Service Type                                                                                                                                  | Diameter<br>(mm) | Material | Invert Elev<br>@ Main (m) | Invert Elev @<br>Property Line (m) |                                         | Invert Elev @<br>Service End (m) | Distance into<br>Property (m) Date |           |              |  |
|-----------------------------------------------------------------------------------------------------------------------------------------------|------------------|----------|---------------------------|------------------------------------|-----------------------------------------|----------------------------------|------------------------------------|-----------|--------------|--|
| Sanitary                                                                                                                                      | Unknown          | Unknown  | -                         | -                                  |                                         | -                                | - January 1 19                     |           | nuary 1 1961 |  |
| Water                                                                                                                                         | 19               | COPPER   | -                         | -                                  |                                         | -                                | January 1 196                      |           | nuary 1 1960 |  |
| Storm                                                                                                                                         | N/A              | -        | -                         | -                                  |                                         | -                                | -                                  | -         |              |  |
| Sanitary Service Connection Location Notes                                                                                                    |                  |          |                           |                                    | Storm Service Connection Location Notes |                                  |                                    |           |              |  |
| Distance from downstream SAN MH #2659: 6.84m                                                                                                  |                  |          |                           |                                    | Distance from downstream STM MH #: N/A  |                                  |                                    |           |              |  |
| Distance to upstream SAN MH #974: 93.55m                                                                                                      |                  |          |                           |                                    | Distance to upstream STM MH #: N/A      |                                  |                                    |           |              |  |
| Miscellaneous Utilities                                                                                                                       |                  |          |                           |                                    |                                         |                                  |                                    |           |              |  |
| Power                                                                                                                                         |                  | С        | Communications            |                                    |                                         | Cable Gas                        |                                    | Gas       | IS           |  |
| BC Hydro                                                                                                                                      |                  |          | TELUS                     |                                    | S                                       | haw Cable                        | FortisBC                           |           | ;            |  |
| Overhe                                                                                                                                        | ad Service       | C        | Overhead Service          |                                    | Ove                                     | Overhead Service Underground     |                                    | rground S | d Service    |  |
| Installation By:                                                                                                                              | Unknown          |          |                           |                                    |                                         |                                  | Surv                               | ey Date:  | 2022-06-13   |  |
| Comments:                                                                                                                                     |                  |          |                           |                                    |                                         |                                  |                                    |           |              |  |
| Clean Out is ~0.3m from the North East corner of Lot 12. Curb Stop is ~ 1.2m from the North East corner of Lot 12. Services are side by side. |                  |          |                           |                                    |                                         |                                  |                                    |           |              |  |
| Inspection #4229765 completed 2022-06-13.                                                                                                     |                  |          |                           |                                    |                                         |                                  |                                    |           |              |  |