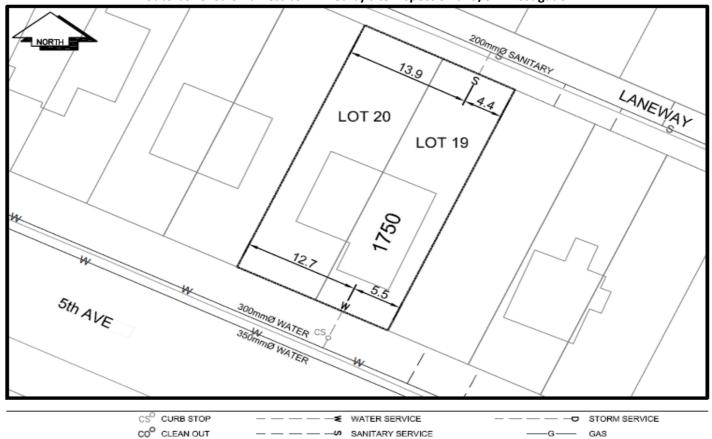

## City of Prince George **History Sheet**

| PID:   | 012950416 |
|--------|-----------|
|        | 012950424 |
| SD/MU: |           |
| WO:    |           |

Civic Address: 1750 5th Ave

Legal Description: Lot: 19, 20 Block: 156 District Lot: 343 Plan: 1268

|   | Service<br>Type | Diameter<br>(mm) | Material | Invert Elev<br>at main (m) | Invert Elev at property line (m) | Invert Depth at service end (m) | Distance into property (m) | Installation<br>Date |
|---|-----------------|------------------|----------|----------------------------|----------------------------------|---------------------------------|----------------------------|----------------------|
| I | Sanitary        | 100mm            | AC       | -                          | -                                | 2.10                            | -                          | January 1956         |
| Ī | Water           | 20mm             | Copper   | -                          | -                                | -                               | -                          | January 1957         |
| I | Storm           | N/A              | N/A      | -                          | -                                | -                               | -                          |                      |

| Installed by: |                                                                                  | Survey Date: | - |
|---------------|----------------------------------------------------------------------------------|--------------|---|
| Comments:     | Water service confirmed on August 01, 2017. Sanitary service as per John Handler |              |   |
|               |                                                                                  |              |   |
|               |                                                                                  | _            |   |