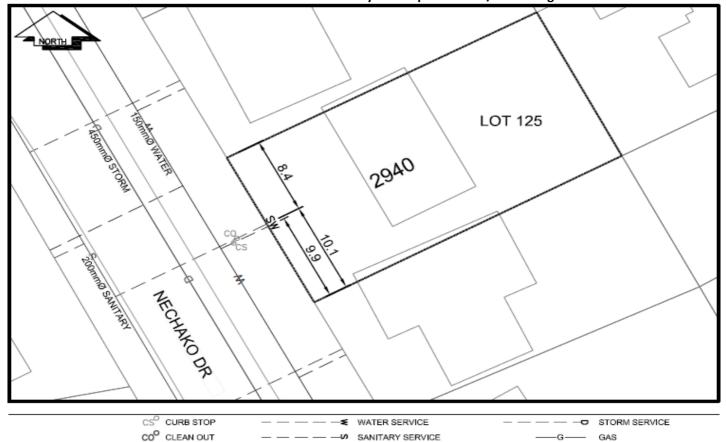

## Civic Address:2940 Nechako DrLegal Description:Lot: 125 District Lot: 937 Plan: 9107

| Service<br>Type                 | Diameter<br>(mm) | Material              | Invert Elev<br>at main (m)   | Invert Elev at<br>property line (m) | Invert Depth at<br>service end (m) | Distance into<br>property (m) | Installation<br>Date |
|---------------------------------|------------------|-----------------------|------------------------------|-------------------------------------|------------------------------------|-------------------------------|----------------------|
| Sanitary                        | 100mm            | AC                    | -                            | 594.69                              | 2.28                               | -                             | January 1958         |
| Water                           | 20mm             | Copper                | -                            | -                                   | -                                  | -                             | January 1958         |
| Storm                           | N/A              | N/A                   | -                            | -                                   | -                                  | -                             |                      |
| Service Connection              | 1 Location       |                       |                              |                                     |                                    | Sanitary (m)                  | Storm (m)            |
| Distance from downstream San MH |                  | 2505                  | towards upstream San MH 2502 |                                     | 30.25                              |                               |                      |
| Distance from dov               | wnstream Stm MH  | -                     | towards up                   | ostream Stm MH                      | -                                  |                               |                      |
| Power                           | Size             | Communications        | Size                         | Cable                               | Size                               | Gas                           | Size                 |
| BC Hydro                        | -                | Telus                 | -                            | Shaw                                | -                                  | FortisBC                      | -                    |
| Overhead Service                |                  | Overhead Service      |                              | Overhead Service                    |                                    |                               |                      |
| nstalled by:                    |                  |                       |                              |                                     | Survey Date:                       | -                             |                      |
| Comments:                       | Water and Sanita | ry service location c | onfirmed Anril (             | 12 2017                             |                                    |                               |                      |