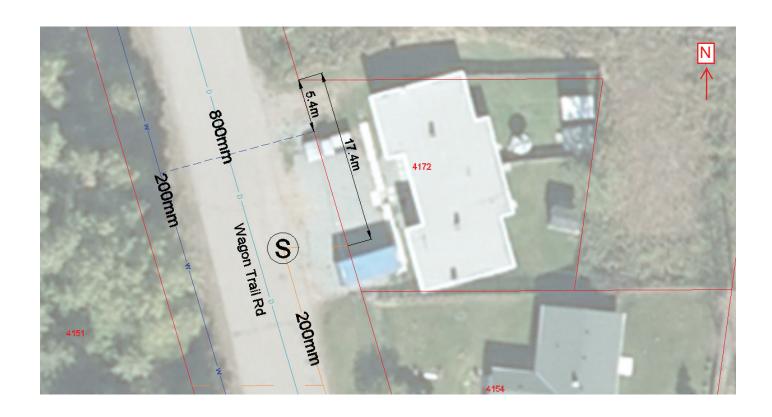

## City of Prince George HISTORY SHEET

Installation Date: PID: 012 942 383

Legal: Lot B Blk: DL: 4040 PL: 9316

Address: 4172 Wagon Trail Rd / 4178 Wagon Trail Rd

Fibreoptics Depth: Connected:

Sanitary Connection #: 13366 Size: 100mm Material: PVC Depth: 648.13 Connected: Y