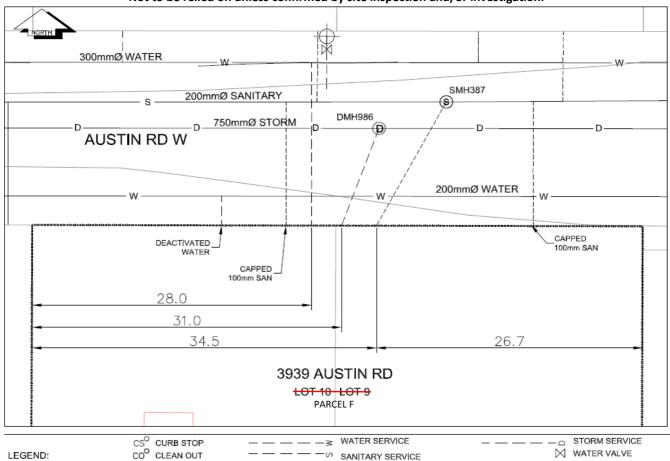

## City of Prince George **History Sheet**

PID: 012939676 MU: 101422 WO: 72690/72691/ 72693

Civic Address: 3939/3961 Austin Rd W

Legal Description: Lot. 9/10 District Lot. 4047 Plan: 9543 Parcel F (CA9647815) District Lot 4047 Plan 9543

| Service<br>Type | Diameter<br>(mm) | Material | Invert Elev<br>at main (m) | Invert Elev at property line (m) | Invert Elev at service end (m) | Distance into property (m) | Installation<br>Date |
|-----------------|------------------|----------|----------------------------|----------------------------------|--------------------------------|----------------------------|----------------------|
| Sanitary        | 200mm            | PVC      |                            | -                                | -                              | -                          | Aug 2013             |
| Water           | 200mm            | PVC      | -                          | -                                | -                              | -                          | Aug 2013             |
| Storm           | 375mm            | PVC      | -                          | -                                | -                              | -                          | Aug 2013             |

| Service Connection Location |   | Storm (m) |
|-----------------------------|---|-----------|
| Connected to San MH 387     | - |           |
| Connected to Stm MH 986     |   |           |

| Power            | Size | Communications   | Size | Cable            | Size | Gas      | Size |
|------------------|------|------------------|------|------------------|------|----------|------|
| BC Hydro         | -    | Telus            | -    | Shaw             | -    | FortisBC | -    |
| Overhead Service |      | Overhead Service |      | Overhead Service |      |          |      |

NOT TO SCALE The information contained herein is for internal use only. Not to be relied on unless confirmed by site inspection and/or investigation.