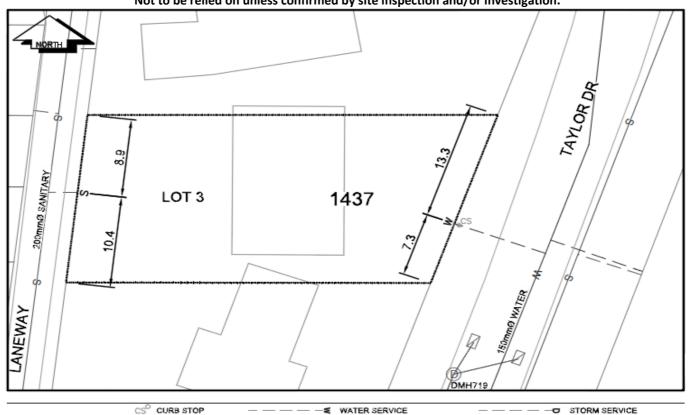

## City of Prince George **History Sheet**

| 012934364 | PID:   |
|-----------|--------|
|           | SD/MU: |
|           | WO:    |

Civic Address: 1437 Taylor Drive

Legal Description: Lot: 3 District Lot: 343 Plan: 21126

| Service<br>Type | Diameter<br>(mm) | Material | Invert Elev<br>at main (m) | Invert Elev at property line (m) | Invert Depth at service end (m) | Distance into property (m) | Installation<br>Date |
|-----------------|------------------|----------|----------------------------|----------------------------------|---------------------------------|----------------------------|----------------------|
| Sanitary        | 100mm            | AC       | 574.53                     | 574.74                           | 2.49                            | -                          | January 1957         |
| Water           | 20mm             | Copper   | -                          | -                                | -                               | -                          | January 1962         |
| Storm           | N/A              | N/A      | -                          | -                                | -                               | -                          |                      |

| Service Connection Location     |      |                         |     | Sanitary (m) | Storm (m) |
|---------------------------------|------|-------------------------|-----|--------------|-----------|
| Distance from downstream San MH | 4001 | towards upstream San MH | 795 | 76.39        |           |
| Distance from downstream Stm MH | -    | towards upstream Stm MH | -   |              |           |

NOT TO SCALE The information contained herein is for internal use only. Not to be relied on unless confirmed by site inspection and/or investigation.