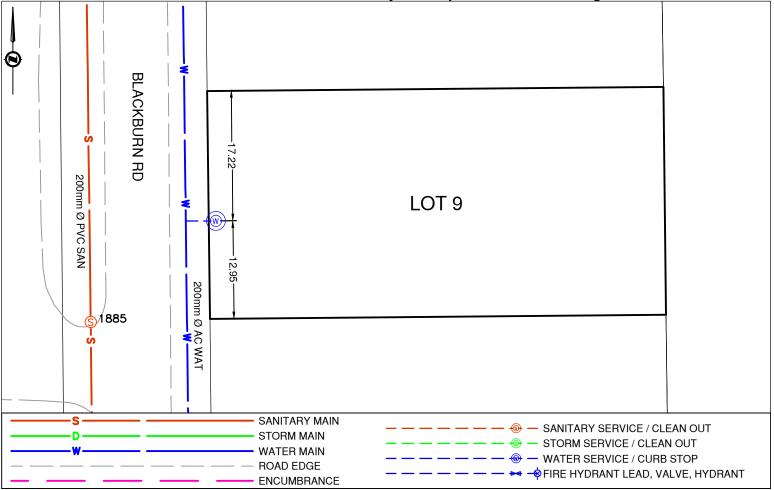

## CITY OF PRINCE GEORGE Civic Address: 456 BLACKBURN RD Legal Description: Lot: 9 District Lot: 957 Plan: 9675

| Service Type                                   | Diameter<br>(mm) | Material       | Invert Elev @<br>Main (m) |             | ert Elev @<br>rty Line (m)              | Invert Elev (<br>Service End ( |           | ance into<br>perty (m) | Installation Date |  |
|------------------------------------------------|------------------|----------------|---------------------------|-------------|-----------------------------------------|--------------------------------|-----------|------------------------|-------------------|--|
| Sanitary                                       | Unknown          | -              | -                         | -           |                                         | -                              |           | -                      | -                 |  |
| Water                                          | 20               | COPPER         | -                         | -           |                                         | -                              |           | 1.0                    | Unknown           |  |
| Storm                                          | N/A              | -              | -                         | -           |                                         | -                              |           | -                      | -                 |  |
| Sanitary Service Connection Location Notes     |                  |                |                           |             | Storm Service Connection Location Notes |                                |           |                        |                   |  |
| Distance from downstream SAN MH #1885: Unknown |                  |                |                           |             | Distance from downstream STM MH #: N/A  |                                |           |                        |                   |  |
| Distance to upstream SAN MH #1884: Unknown     |                  |                |                           |             | Distance to upstream STM MH #: N/A      |                                |           |                        |                   |  |
|                                                |                  |                | Mis                       | scellane    | ous Utilities                           |                                |           |                        |                   |  |
| Power                                          |                  | C              | Communications            |             | Cable                                   |                                |           | Gas                    |                   |  |
| BC Hydro                                       |                  |                | TELUS                     |             | Shaw Cable                              |                                |           | FortisBC               |                   |  |
| Overhead Service O                             |                  |                | overhead Service          |             | Overhead Service                        |                                |           | Underground Service    |                   |  |
| nstallation By: Unknown                        |                  |                |                           |             | •                                       | Draft Date:                    | 2023-10-1 | B Survey Da            | te: 2023-05-24    |  |
| I                                              |                  |                |                           | Comr        | nents:                                  |                                |           |                        | I                 |  |
| /ater Service is ~12                           | 2.95m North from | the South West | corner of Lot 9. Sar      | nitary Serv | vice not found.                         |                                |           |                        |                   |  |