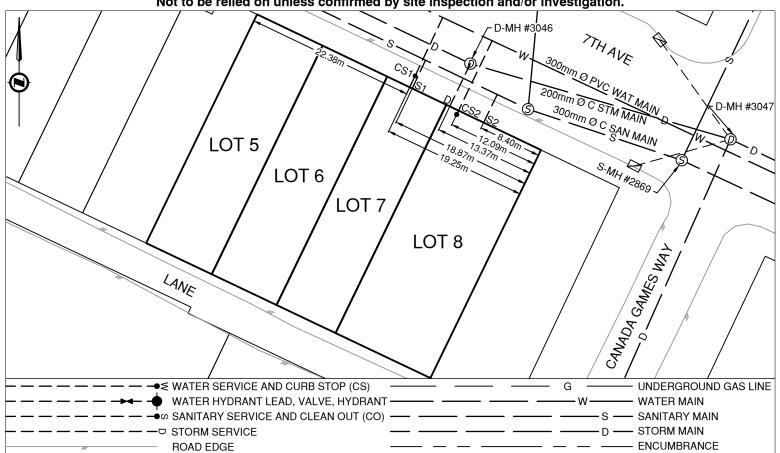

## **Lot Services Sketch**

PID: 012905186 012905160 012905178 012905232

Civic Address: 1335 7TH AVE

Legal Description: Lot: 5-8 Block: 183 District Lot: 343 Plan: 1268

| Service Type  | Diameter<br>(mm) | Material | Invert Elev<br>@ Main (m) | Invert Elev @<br>Property Line (m) | Invert Elev @<br>Service End (m) | Distance into<br>Property (m) | Installation<br>Date |
|---------------|------------------|----------|---------------------------|------------------------------------|----------------------------------|-------------------------------|----------------------|
| Water (CS1)   | 50               | Unknown  | -                         | -                                  | -                                | -                             | January 1957         |
| Sanitary (S1) | 100              | Unknown  | -                         | -                                  | -                                | -                             | January 1986         |
| Storm (D)     | 150              | Unknown  | -                         | -                                  | -                                | -                             | January 1974         |
| Water (CS2)   | 50               | Unknown  | -                         | -                                  | -                                | -                             | Unknown              |
| Sanitary (S2) | 100              | Unknown  | -                         | -                                  | -                                | -                             | January 1986         |

## Comments:

S2 is ~8.4m North West from the North East corner of Lot 8. CS2 is ~12.1m North West from the North East corner of Lot 8. D is ~13.4m North West from the North East corner of Lot 8. S1 is ~18.9m North West from the North East corner of Lot 8. CS1 is ~19.2m North West from the North East corner of Lot 8.

NOT TO SCALE The information contained herein is for internal use only. Not to be relied on unless confirmed by site inspection and/or investigation.