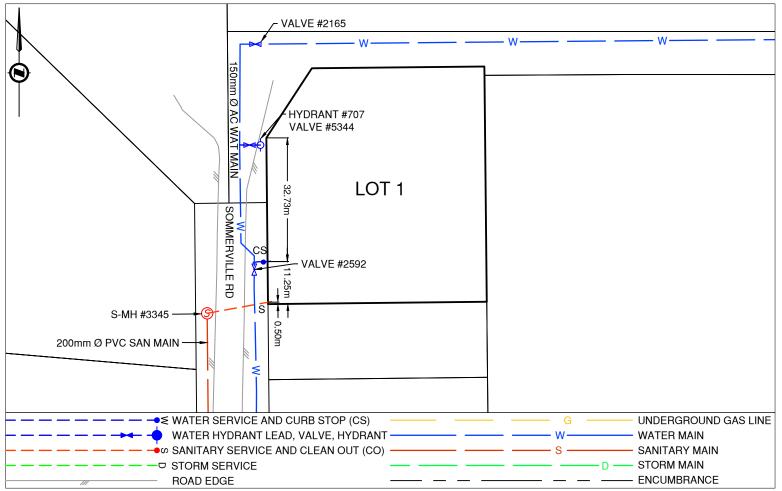

| Service Type                                 | Diameter<br>(mm)   | Material        | Invert Elev<br>@ Main (m) | Invert Elev @<br>Property Line (m)     |                  | Invert Elev @<br>Service End (m) |                     | Distance into<br>Property (m) |          | stallation<br>Date |
|----------------------------------------------|--------------------|-----------------|---------------------------|----------------------------------------|------------------|----------------------------------|---------------------|-------------------------------|----------|--------------------|
| Sanitary                                     | 100                | PVC             | -                         | -                                      |                  |                                  |                     | -                             |          | nuary 1976         |
| Water                                        | 19                 | COPPER          | 729.31                    | 729.95                                 |                  | 729.73                           |                     | 0.82                          | 1        | May 2021           |
| Storm                                        | N/A                | -               | -                         | -                                      |                  | -                                |                     | -                             |          | -                  |
| Sanita                                       | ry Service Co      | onnection Lo    | cation Notes              |                                        | St               | orm Service (                    | Connec              | tion Locat                    | ion Note | S                  |
| Distance from downstream SAN MH #3345: 0.00m |                    |                 |                           | Distance from downstream STM MH #: N/A |                  |                                  |                     |                               |          |                    |
| Distance to upstream SAN MH #3345: 0.00m     |                    |                 |                           | Distance to upstream STM MH #: N/A     |                  |                                  |                     |                               |          |                    |
|                                              |                    |                 | Mis                       | cellane                                | ous Utilities    |                                  |                     |                               |          |                    |
| Power Communications                         |                    |                 | Cable                     |                                        |                  | Gas                              |                     |                               |          |                    |
| BC Hydro TELUS                               |                    |                 |                           | Shaw Cable                             |                  |                                  | FortisBC            |                               |          |                    |
| Overhead Service Overhead Se                 |                    | Verhead Service | Over                      |                                        | rhead Service    |                                  | Underground Service |                               |          |                    |
| Installation By:                             | City of Prince Geo | nce George      |                           |                                        |                  | Draft Date:                      | 2022-1              | 12-19 <b>Surv</b>             | ey Date: | 2021-05            |
| I                                            |                    |                 |                           | Comr                                   | nents:           |                                  |                     | I                             | 1        |                    |
| Sanitary Service is                          | ~0.5m North from   | the Southwest c | orner of Lot 1. Curl      | b Stop is ~                            | 11.2m North from | n the Southwest c                | orner of L          | _ot 1.                        |          |                    |
| MU# 100200 SD#                               | 100051 00#0044     | 01              |                           |                                        |                  |                                  |                     |                               |          |                    |