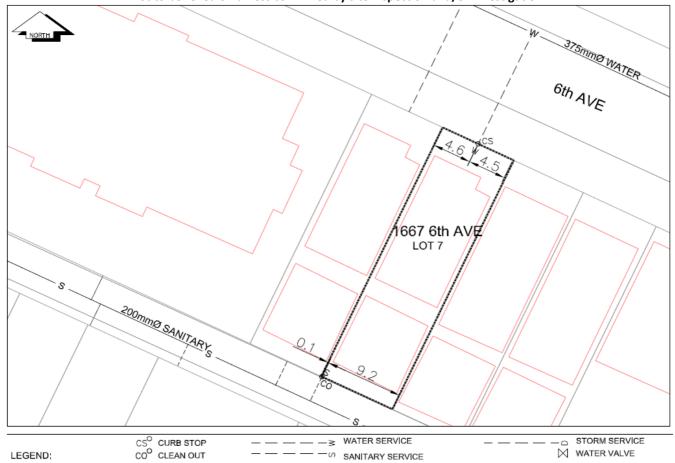

## **History Sheet**

| 012888605   | PID:   |
|-------------|--------|
|             | SD/MU: |
| 55048/55049 | WO:    |

Civic Address: 1667 6th Ave

Legal Description: Lot: 7 Block: 175 District Lot: 343 Plan: 1268

| Service<br>Type | Diameter<br>(mm) | Material | Invert Elev<br>at main (m) | Invert Elev at property line (m) | Invert Elev at service end (m) | Distance into property (m) | Installation<br>Date |
|-----------------|------------------|----------|----------------------------|----------------------------------|--------------------------------|----------------------------|----------------------|
| Sanitary        | 100mm            | PVC      | -                          | -                                | -                              | -                          | September 2010       |
| Water           | 20mm             | Copper   | -                          | -                                | -                              | -                          | September 2010       |
| Storm           | N/A              | N/A      | -                          | -                                | -                              | -                          |                      |

| Service Connection Location     |      |                         |      | Sanitary (m) | Storm (m) |
|---------------------------------|------|-------------------------|------|--------------|-----------|
| Distance from downstream San MH | 3096 | towards upstream San MH | 2001 | 76.60        |           |
| Distance from downstream Stm MH | -    | towards upstream Stm MH | -    |              |           |