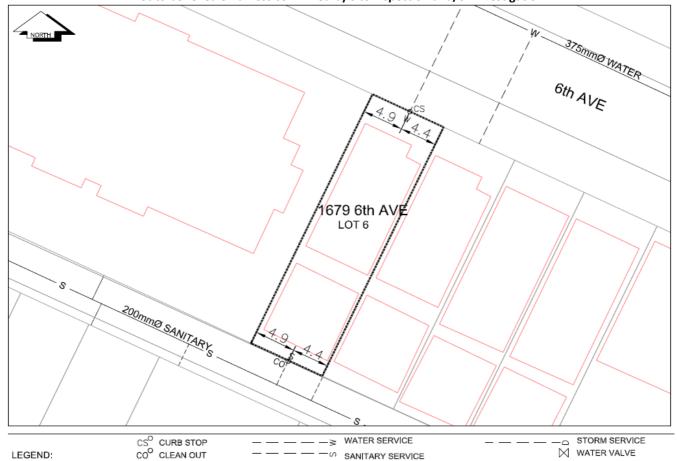

## City of Prince George **History Sheet**

| e | PID:   | 012888605   |
|---|--------|-------------|
|   | SD/MU: |             |
|   | WO:    | 55048/55049 |

Civic Address: 1679 6th Ave

Legal Description: Lot: 6 Block: 175 District Lot: 343 Plan: 1268

| Service<br>Type | Diameter<br>(mm) | Material | Invert Elev<br>at main (m) | Invert Elev at property line (m) | Invert Elev at service end (m) | Distance into property (m) | Installation<br>Date |
|-----------------|------------------|----------|----------------------------|----------------------------------|--------------------------------|----------------------------|----------------------|
| Sanitary        | 100mm            | PVC      | -                          | -                                | -                              | -                          | September 2010       |
| Water           | 20mm             | Copper   | -                          | -                                | -                              | -                          | September 2010       |
| Storm           | N/A              | N/A      | -                          | -                                | -                              | -                          |                      |

| Service Connection Location     |      |                         |      |       | Storm (m) |
|---------------------------------|------|-------------------------|------|-------|-----------|
| Distance from downstream San MH | 3096 | towards upstream San MH | 2001 | 81.10 |           |
| Distance from downstream Stm MH | -    | towards upstream Stm MH | -    |       |           |