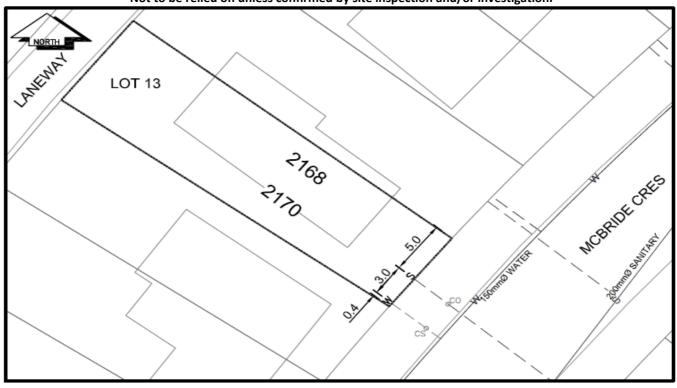

## City of Prince George **History Sheet**

| 012837482 | PID:   |
|-----------|--------|
|           | SD/MU: |
|           | WO:    |

Civic Address: 2168 McBride Cres 2170 McBride Cres

Legal Description: Lot: 13 District Lot: 343 Plan: 1268

| Service<br>Type | Diameter<br>(mm) | Material | Invert Elev<br>at main (m) | Invert Elev at property line (m) | Invert Elev at service end (m) | Distance into property (m) | Installation<br>Date |
|-----------------|------------------|----------|----------------------------|----------------------------------|--------------------------------|----------------------------|----------------------|
| Sanitary        | Unknown          | AC       | -                          | -                                | -                              | -                          | January 1957         |
| Water           | 20mm             | Copper   | -                          | -                                | -                              | -                          | January 1957         |
| Storm           | N/A              | N/A      | 1                          | -                                | -                              | -                          |                      |

| Service Connection Location     |      |                         |      | Sanitary (m) | Storm (m) |
|---------------------------------|------|-------------------------|------|--------------|-----------|
| Distance from downstream San MH | 2688 | towards upstream San MH | 2680 | 32.52        |           |
| Distance from downstream Stm MH | -    | towards upstream Stm MH | -    |              |           |

| Installed by: | Survey Date: | - |
|---------------|--------------|---|
| Comments:     |              |   |
|               |              |   |
|               |              |   |

NOT TO SCALE The information contained herein is for internal use only. Not to be relied on unless confirmed by site inspection and/or investigation.