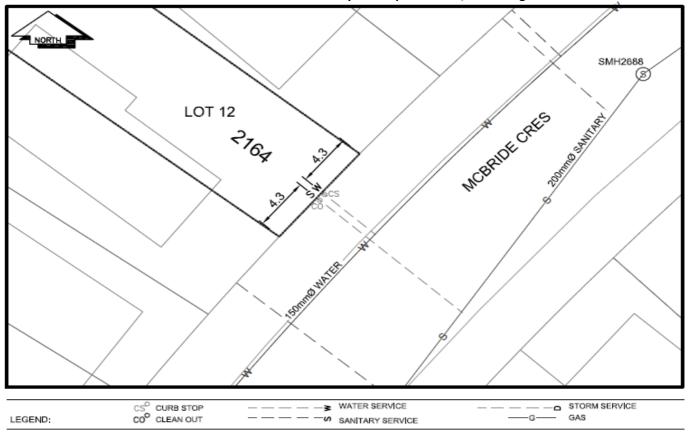

## Civic Address:2164 McBride cresLegal Description:Lot: 12 Block: 121 District Lot: 343 Plan: 1268

| Service<br>Type                                                   | Diameter<br>(mm)                          | Material       | Invert Elev<br>at main (m) | Invert Elev at<br>property line (m) | Invert Elev at service end (m) | Distance into<br>property (m) | Installation<br>Date |  |
|-------------------------------------------------------------------|-------------------------------------------|----------------|----------------------------|-------------------------------------|--------------------------------|-------------------------------|----------------------|--|
| Sanitary                                                          | 100mm                                     | PVC            | -                          | -                                   | -                              | -                             | July 2013            |  |
| Water                                                             | 20mm                                      | Copper         | -                          | -                                   | -                              | -                             | July 2013            |  |
| Storm                                                             | N/A                                       | N/A            | -                          | -                                   | -                              | -                             |                      |  |
| Service Connection Location                                       |                                           |                |                            |                                     |                                | Sanitary (m)                  | Storm (m)            |  |
| Distance from downstream San MH 2688 towards upstream San MH 2680 |                                           |                |                            | 24.20                               |                                |                               |                      |  |
| Distance from downstream Stm MH - towards upstream Stm MH -       |                                           |                |                            |                                     |                                |                               |                      |  |
| Power                                                             | Size                                      | Communications | Size                       | Cable                               | Size                           | Gas                           | Size                 |  |
| BC Hydro                                                          | -                                         | Telus          | -                          | Shaw                                | -                              | FortisBC                      | -                    |  |
| Overhead Service Overhead Service Overhead Service                |                                           |                |                            |                                     |                                |                               |                      |  |
| Installed by:                                                     | nstalled by: City of Prince George forces |                |                            |                                     |                                | Survey Date:                  | -                    |  |
| Comments:                                                         | Overhead power in laneway.                |                |                            |                                     |                                |                               |                      |  |