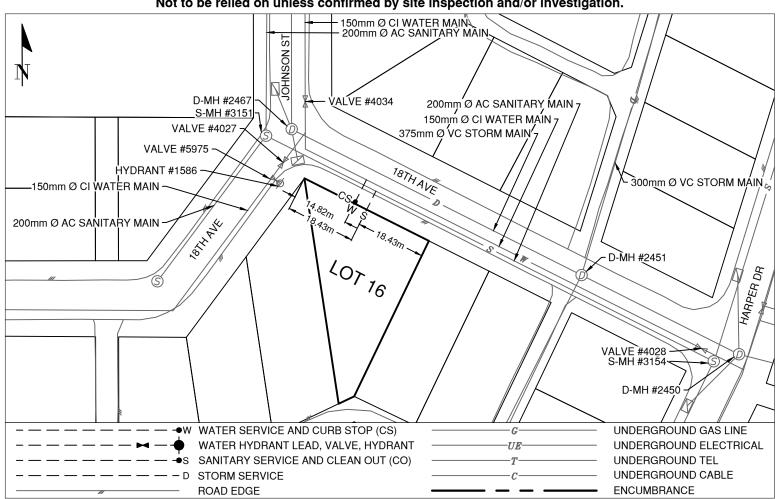

## **Lot Services Sketch**

| PID:   | 012786314 |
|--------|-----------|
| SD/MU: | -         |
| WO:    | -         |

Civic Address: 3097 18TH AVE

Legal Description: Lot: 16 Block: H District Lot: 936 Plan: 10005

| Sanitary Service Connection Location Notes     | Storm Service Connection Location Notes |  |  |
|------------------------------------------------|-----------------------------------------|--|--|
| Distance from downstream SAN MH #3154: 100.06m | Distance from downstream STM MH #: N/A  |  |  |
| Distance to upstream SAN MH #3151: 32.57m      | Distance to upstream STM MH #: N/A      |  |  |

## Comments:

 $Curb\ Stop\ is\ {\sim}14.8m\ from\ the\ North\ West\ property\ corner\ of\ Lot\ 16.$  Sanitary\ Service\ is\ {\sim}18.4m\ from\ the\ North\ West\ property\ corner\ of\ Lot\ 16.

Inspection #4207908 completed 2021-08-16, unable to locate Sanitary Service.

NOT TO SCALE The information contained herein is for internal use only. Not to be relied on unless confirmed by site inspection and/or investigation.