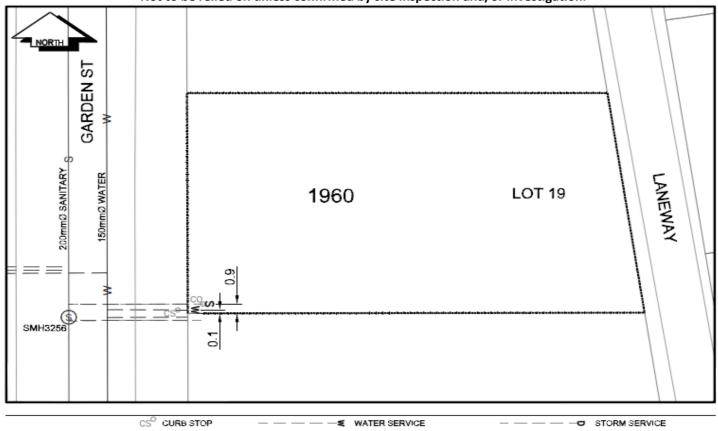

## City of Prince George **History Sheet**

| PID:   | 012784567 |
|--------|-----------|
| SD/MU: |           |
| WO:    |           |

Civic Address: 1960 Garden Dr

Legal Description: Lot: 19 Block: 1 District Lot: 936 Plan: 10005

| Service<br>Type | Diameter<br>(mm) | Material | Invert Elev<br>at main (m) | Invert Elev at property line (m) | Invert Depth at service end (m) | Distance into property (m) | Installation<br>Date |
|-----------------|------------------|----------|----------------------------|----------------------------------|---------------------------------|----------------------------|----------------------|
| Sanitary        | 100mm            | AC       | -                          | 586.60                           | 1.33                            | =                          | January 1964         |
| Water           | 20mm             | Copper   | -                          | -                                | =                               | =                          | January 1963         |
| Storm           | N/A              | N/A      | -                          | -                                | -                               | -                          |                      |

| Service Connection Location     |      |                         |      |       | Storm (m) |
|---------------------------------|------|-------------------------|------|-------|-----------|
| Distance from downstream San MH | 3251 | towards upstream San MH | 3256 | 74.27 |           |
| Distance from downstream Stm MH | -    | towards upstream Stm MH | -    |       |           |

| Power            | Size | Communications | Size    | Cable            | Size | Gas      | Size |
|------------------|------|----------------|---------|------------------|------|----------|------|
| BC Hydro         | -    | Telus          | -       | Shaw             | -    | FortisBC | -    |
| Overhead Service |      | Overhead       | Service | Overhead Service |      |          |      |

| Installed by: |                                                          | Survey Date: | - |
|---------------|----------------------------------------------------------|--------------|---|
| Comments:     | Water and Sanitary service as per April 27, 2017 locate. |              |   |
|               |                                                          |              |   |
|               |                                                          |              |   |

NOT TO SCALE The information contained herein is for internal use only. Not to be relied on unless confirmed by site inspection and/or investigation.