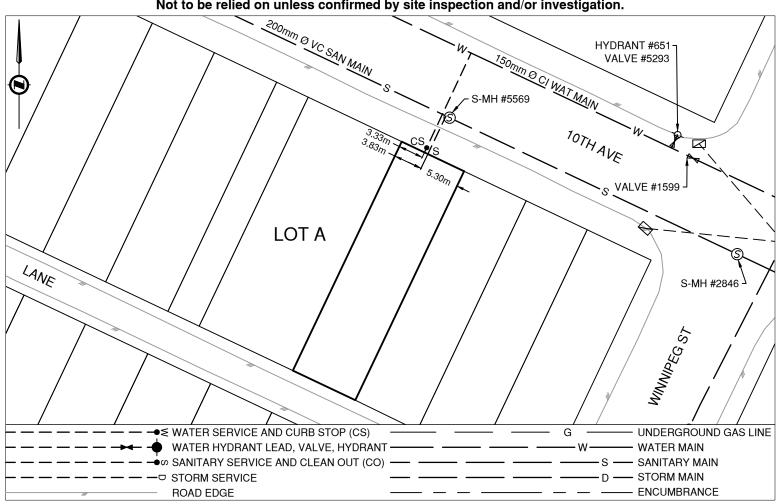

## **Lot Services Sketch**

PID:

Survey Date:

012759937

Civic Address: 1835 10TH AVE

Legal Description: Lot: 8 Block: 205 District Lot: 343 Plan: 1268

| Service Type | Diameter<br>(mm) | Material | Invert Elev<br>@ Main (m) | Invert Elev @<br>Property Line (m) | Invert Elev @<br>Service End (m) | Distance into Property (m) | Installation<br>Date |
|--------------|------------------|----------|---------------------------|------------------------------------|----------------------------------|----------------------------|----------------------|
| Sanitary     | 100              | PVC      | 577.70                    | 578.50                             | 578.58                           | 2.40                       | July 2020            |
| Water        | 19               | COPPER   | 579.11                    | 578.70                             | 578.60                           | 2.40                       | July 2020            |
| Storm        | N/A              | -        | -                         | -                                  | -                                | -                          | -                    |

| Sanitary Service Connection Location Notes   | Storm Service Connection Location Notes |  |  |
|----------------------------------------------|-----------------------------------------|--|--|
| Distance from downstream SAN MH #5569: 0.54m | Distance from downstream STM MH #: N/A  |  |  |
| Distance to upstream SAN MH #3093: 87.03m    | Distance to upstream STM MH #: N/A      |  |  |

Installation By: City of Prince George

Comments:

**Draft Date:** 

2022-10-24

Curb Stop is ~3.3m South East from the North West corner of Lot A. Sanitary Service is ~3.8m South East from the North West corner of Lot A.

## NOT TO SCALE The information contained herein is for internal use only. Not to be relied on unless confirmed by site inspection and/or investigation.