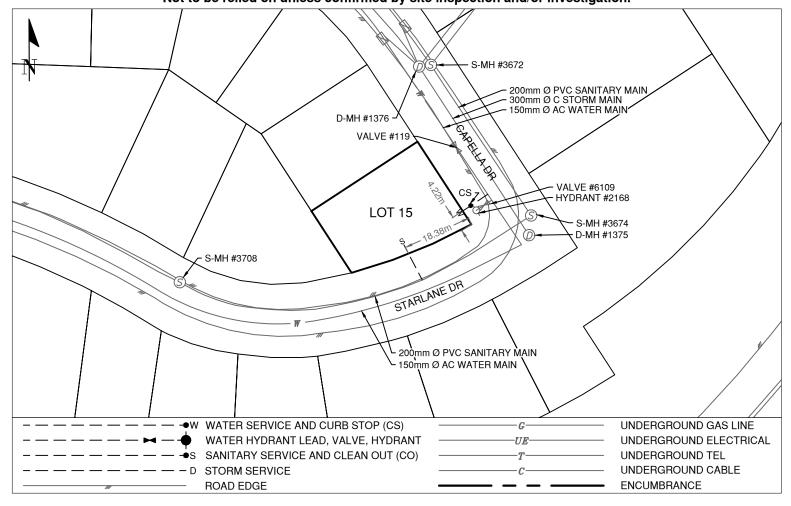

## **Lot Services Sketch**

| PID:   | 012699632 |
|--------|-----------|
| SD/MU: | -         |
| WO:    | -         |

Civic Address: 2625 CAPELLA DRIVE

Legal Description: Lot: 15 Block: 2 District Lot: 753 Plan: 10434

| Sanitary Service Connection Location Notes     | Storm Service Connection Location Notes |  |  |
|------------------------------------------------|-----------------------------------------|--|--|
| Distance from downstream SAN MH #3674: 33.469m | Distance from downstream STM MH #: N/A  |  |  |
| Distance to upstream SAN MH #3708: 66.624m     | Distance to upstream STM MH #: N/A      |  |  |

## Comments:

Curb Stop is ~4.2m from the South East property corner of Lot 15. Sanitary Service is ~18.4m from the South East property corner heading West along Lot 15 Inspection #4230006 completed 2022-06-15.