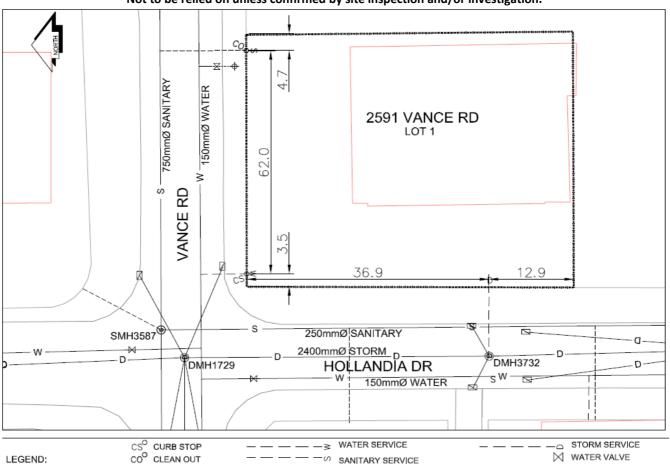

## City of Prince George **History Sheet**

| PID: | 012683493 |
|------|-----------|
| MU:  | 101043    |
| WO:  | 52865     |

Civic Address: 2591 Vance Rd

Legal Description: Lot: 1 District Lot: 753 Plan: 10352

| Service<br>Type | Diameter<br>(mm) | Material | Invert Elev<br>at main (m) | Depth of cut at property line (m) | Invert Elev at service end (m) | Distance into property (m) | Installation<br>Date |
|-----------------|------------------|----------|----------------------------|-----------------------------------|--------------------------------|----------------------------|----------------------|
| Sanitary        | 100mm            | PVC      | -                          | 2.44                              | -                              | -                          | April 1978           |
| Water           | 40mm             | Copper   | -                          | -                                 | -                              | -                          | May 2010             |
| Storm           | 150mm            | PVC      | -                          | -                                 | -                              | -                          | May 2010             |

| Service Connection Location                  |      |                         |      |       | Storm (m) |
|----------------------------------------------|------|-------------------------|------|-------|-----------|
| Distance from downstream San MH              | 3586 | towards upstream San MH | 3587 | 38.59 |           |
| 150mm storm service connected to Stm MH 3732 |      |                         |      |       |           |

NOT TO SCALE The information contained herein is for internal use only. Not to be relied on unless confirmed by site inspection and/or investigation.