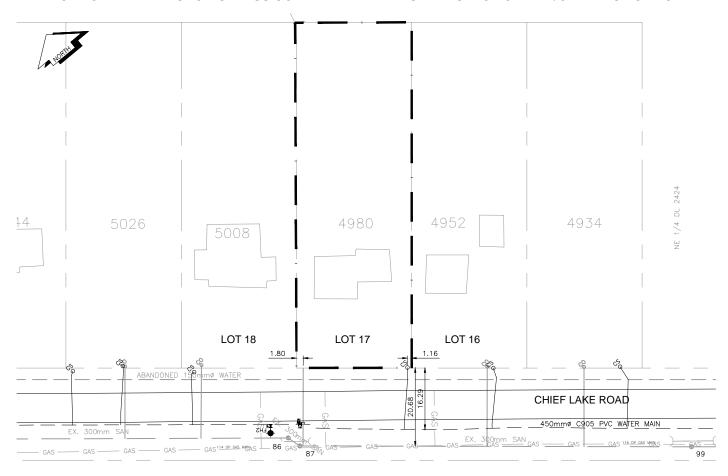

## City of Prince George HISTORY SHEET

|                           |                                              | Scale: 1:1000                                                         |                                                                         |                                                                                                                                                         |                                                                                                                   |                                     |  |
|---------------------------|----------------------------------------------|-----------------------------------------------------------------------|-------------------------------------------------------------------------|---------------------------------------------------------------------------------------------------------------------------------------------------------|-------------------------------------------------------------------------------------------------------------------|-------------------------------------|--|
|                           |                                              |                                                                       | D.L.                                                                    | : 2424                                                                                                                                                  |                                                                                                                   | PLAN: 10807                         |  |
| ROAD                      |                                              |                                                                       |                                                                         |                                                                                                                                                         |                                                                                                                   |                                     |  |
| SIZE:                     | 100mmØ                                       | MATERIAL:                                                             | PVC                                                                     | INV.                                                                                                                                                    | 759.02m                                                                                                           | CONNECTED                           |  |
| SIZE:                     | 19mmØ                                        | MATERIAL:                                                             | COPPER                                                                  | INV.                                                                                                                                                    | 759.74m                                                                                                           | CONNECTED                           |  |
| SIZE                      |                                              | MATERIAL                                                              |                                                                         | INV.                                                                                                                                                    |                                                                                                                   |                                     |  |
|                           | WATER                                        |                                                                       | SANITARY                                                                |                                                                                                                                                         |                                                                                                                   | STORM                               |  |
| NE .                      |                                              |                                                                       | PAVEMENT WIDTH                                                          |                                                                                                                                                         |                                                                                                                   |                                     |  |
|                           |                                              | O/H CONNECTION                                                        |                                                                         |                                                                                                                                                         |                                                                                                                   |                                     |  |
|                           | O/H CONNECTION                               |                                                                       |                                                                         |                                                                                                                                                         |                                                                                                                   |                                     |  |
|                           |                                              |                                                                       |                                                                         |                                                                                                                                                         |                                                                                                                   |                                     |  |
| -                         |                                              |                                                                       |                                                                         |                                                                                                                                                         |                                                                                                                   |                                     |  |
| CS <sup>O</sup> CURB STOP |                                              |                                                                       |                                                                         |                                                                                                                                                         |                                                                                                                   | —— GAS —— GAS<br>—— E —— ELECTRICAL |  |
|                           | SIZE:  SIZE  SIZE  CS <sup>O</sup> CURB STOP | SIZE: 100mmØ  SIZE: 19mmØ  SIZE  WATER  LE  CS <sup>O</sup> CURB STOP | SIZE: 100mmØ MATERIAL:  SIZE: 19mmØ MATERIAL:  SIZE MATERIAL  WATER  NE | B.L.  EROAD  SIZE: 100mmØ MATERIAL: PVC  SIZE: 19mmØ MATERIAL: COPPER  SIZE MATERIAL  WATER SANITARY  NE  O/H CONNECTION  O/H CONNECTION  WATER SERVICE | EROAD  SIZE: 100mmØ MATERIAL: PVC INV.  SIZE: 19mmØ MATERIAL: COPPER INV.  SIZE MATERIAL INV.  WATER SANITARY  NE | D.L.: 2424                          |  |

## THE INFORMATION CONTAINED HEREIN IS FOR INTERNAL USE ONLY. NOT TO BE RELIED UPON UNLESS CONFIRMED BY THE SITE INSPECTION AND/OR INVESTIGATION

| SANITARY, STORM & WATER SERVICE INVERTS                                               | SANITARY | WATER   | STORM |
|---------------------------------------------------------------------------------------|----------|---------|-------|
| 1. Distance from San. M.H. 99 toward San. M.H. 87 to lot service connection point is: | 102.69m  | 75.96m  |       |
|                                                                                       |          |         |       |
| 2. Main Size at connection point is                                                   | 100mmØ   | 19mmØ   |       |
| 3. Obvert of main at conn. stub point is                                              | 757.21m  | 759.64m |       |
| 4. Obvert at service end is                                                           |          | 759.76m |       |
| 5. Cover at property line in meters                                                   |          |         |       |
| 6. Survey Date: NOV 2014 Book Ref.:1035-55 By:L&M                                     |          |         |       |
|                                                                                       |          |         |       |
|                                                                                       |          |         |       |
|                                                                                       |          |         |       |
|                                                                                       |          |         |       |
|                                                                                       |          |         |       |
|                                                                                       |          |         |       |
|                                                                                       |          |         |       |
|                                                                                       |          |         | I     |
| SANITARY HISTORY:                                                                     |          |         |       |
| DATE INSTALLED: -                                                                     |          |         |       |
| INSTALLED BY: -                                                                       |          |         |       |
| NO SANITARY CLEAN OUT LOCATED ON LOT 17                                               |          |         |       |
| NO SANTART CEEAN OUT LOCATED ON LOT 17                                                |          |         |       |
|                                                                                       |          |         |       |
|                                                                                       |          |         |       |
|                                                                                       |          |         |       |
|                                                                                       |          |         |       |
|                                                                                       |          |         |       |
|                                                                                       |          |         |       |
| WATER HISTORY                                                                         |          |         |       |
| WATER HISTORY:                                                                        |          |         |       |
| DATE INSTALLED: SEPT 2014                                                             |          |         |       |
| INSTALLED BY: CoPG                                                                    |          |         |       |
|                                                                                       |          |         |       |
|                                                                                       |          |         |       |
|                                                                                       |          |         |       |
|                                                                                       |          |         |       |
|                                                                                       |          |         |       |
|                                                                                       |          |         |       |
|                                                                                       |          |         |       |
|                                                                                       |          |         |       |
|                                                                                       |          |         |       |
| STORM HISTORY:                                                                        |          |         |       |
|                                                                                       |          |         |       |
| DATE INSTALLED: -                                                                     |          |         |       |
| INSTALLED BY: -                                                                       |          |         |       |
|                                                                                       |          |         |       |
|                                                                                       |          |         |       |
|                                                                                       |          |         |       |
|                                                                                       |          |         |       |
|                                                                                       |          |         |       |