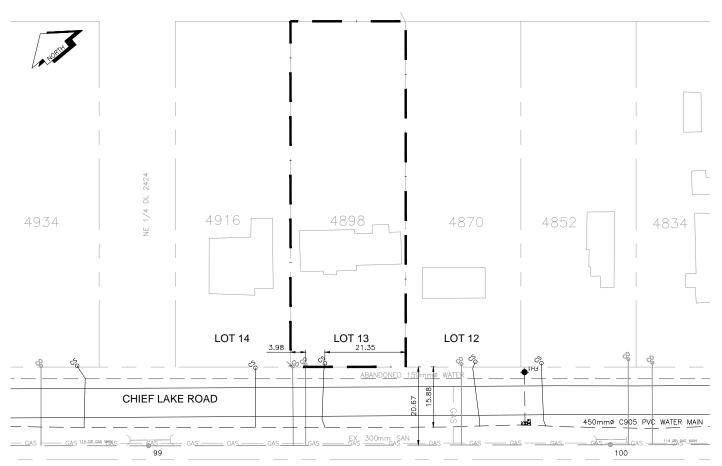

## City of Prince George HISTORY SHEET

| PID:      | 012631248         |                           |                |            | Sca                   | ıle: 1:100 | 0       |                      |                   |
|-----------|-------------------|---------------------------|----------------|------------|-----------------------|------------|---------|----------------------|-------------------|
| Legal:    | 13                |                           |                |            | D.L                   | .: 2424    |         | PLAN:                | 10807             |
| Address:  | 4898 CHIEF LAK    | E ROAD                    |                |            |                       |            |         |                      |                   |
| Sanitary  | Connection: 16653 | SIZE:                     | 100mmØ         | MATERIAL:  | PVC                   | INV.       | 757.02m | CONNE                | CTED              |
| Water Co  | onnection:        | SIZE:                     | 19mmØ          | MATERIAL:  | COPPER                | INV.       | 757.15m | CONNE                | CTED              |
| Storm Co  | onnection:        | SIZE                      |                | MATERIAL   |                       | INV.       |         |                      |                   |
| Cash Re   | eceipt No's:      |                           | WATER          |            | SANITARY              |            |         | STORM                |                   |
| CURB F    | ROM PROPERTY LI   | NE                        |                |            |                       |            | PAVEME  | NT WIDTH             |                   |
| HYDRO     |                   |                           |                |            | O/H CONNECT           | ION        |         |                      |                   |
| TELEPHONE |                   |                           | O/H CONNECTION |            |                       |            |         |                      |                   |
| GAS       |                   |                           |                |            |                       |            |         |                      |                   |
| Informati | ion Sheets:       |                           |                |            |                       |            |         |                      |                   |
| Commer    | nts:              | CS <sup>O</sup> CURB STOP |                | ———≽ WATER | SERVICE<br>RY SERVICE |            |         | —— GAS ——<br>—— E —— | GAS<br>ELECTRICAL |

## THE INFORMATION CONTAINED HEREIN IS FOR INTERNAL USE ONLY. NOT TO BE RELIED UPON UNLESS CONFIRMED BY THE SITE INSPECTION AND/OR INVESTIGATION

| SANITARY, STORM & WATER SERVICE INVERTS                                             | SANITARY | WATER   | STORM |
|-------------------------------------------------------------------------------------|----------|---------|-------|
| Distance from San. M.H. 100 toward San. M.H. 99 to lot service connection point is: | 80.61m   | 75.48m  |       |
|                                                                                     |          |         |       |
| 2. Main Size at connection point is                                                 | 100mmØ   | 19mmØ   |       |
| 3. Obvert of main at conn. stub point is                                            | 756.13m  | 756.98m |       |
| 4. Obvert at service end is                                                         |          | 757.17m |       |
| 5. Cover at property line in meters                                                 |          |         |       |
| 6. Survey Date: NOV 2014 Book Ref.:1035-55 By:L&M                                   |          |         |       |
|                                                                                     |          |         |       |
|                                                                                     |          |         |       |
|                                                                                     |          |         |       |
|                                                                                     |          |         |       |
|                                                                                     |          |         |       |
|                                                                                     |          |         |       |
|                                                                                     |          |         |       |
|                                                                                     |          |         |       |
| SANITARY HISTORY:                                                                   |          |         |       |
| DATE INSTALLED: -                                                                   |          |         |       |
| INSTALLED BY: -                                                                     |          |         |       |
| MOTALLE DI.                                                                         |          |         |       |
|                                                                                     |          |         |       |
|                                                                                     |          |         |       |
|                                                                                     |          |         |       |
|                                                                                     |          |         |       |
|                                                                                     |          |         |       |
|                                                                                     |          |         |       |
|                                                                                     |          |         |       |
|                                                                                     |          |         |       |
| WATER HISTORY:                                                                      |          |         |       |
| DATE INSTALLED: SEPT 2014                                                           |          |         |       |
| INSTALLED BY: CoPG                                                                  |          |         |       |
|                                                                                     |          |         |       |
|                                                                                     |          |         |       |
|                                                                                     |          |         |       |
|                                                                                     |          |         |       |
|                                                                                     |          |         |       |
|                                                                                     |          |         |       |
|                                                                                     |          |         |       |
|                                                                                     |          |         |       |
|                                                                                     |          |         |       |
|                                                                                     |          |         |       |
| STORM HISTORY:                                                                      |          |         |       |
| DATE INSTALLED:                                                                     |          |         |       |
| INSTALLED BY:                                                                       |          |         |       |
|                                                                                     |          |         |       |
|                                                                                     |          |         |       |
|                                                                                     |          |         |       |
|                                                                                     |          |         |       |
|                                                                                     |          |         |       |
|                                                                                     |          |         |       |