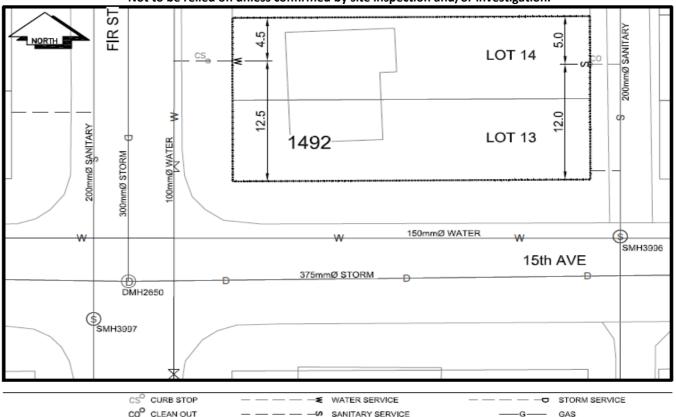

## **History Sheet**

| 012597520 | PID:   |
|-----------|--------|
| 012597554 |        |
|           | SD/MU: |
|           | WO:    |

Civic Address: 1492 Fir Street

Legal Description: Lot: 13 14 Block: 228 District Lot: 343 Plan: 1268

| Service<br>Type | Diameter<br>(mm) | Material | Invert Elev<br>at main (m) | Invert Elev at property line (m) | Invert Elev at service end (m) | Distance into property (m) | Installation<br>Date |
|-----------------|------------------|----------|----------------------------|----------------------------------|--------------------------------|----------------------------|----------------------|
| Sanitary        | 100mm            | AC       | -                          | -                                | -                              | -                          | January 1959         |
| Water           | 20mm             | Copper   | -                          | -                                | -                              | -                          | January 1957         |
| Storm           | N/A              | N/A      |                            | -                                | -                              | -                          |                      |

| Service Connection Location     | Sanitary (m) | Storm (m)               |     |       |  |
|---------------------------------|--------------|-------------------------|-----|-------|--|
| Distance from downstream San MH | 3996         | towards upstream San MH | 784 | 17.90 |  |
| Distance from downstream Stm MH | -            | towards upstream Stm MH | -   |       |  |

| Power            | Size | Communications   | Size | Cable            | Size | Gas      | Size |
|------------------|------|------------------|------|------------------|------|----------|------|
| BC Hydro         | -    | Telus            | -    | Shaw             | -    | FortisBC | -    |
| Overhead Service |      | Overhead Service |      | Overhead Service |      |          |      |